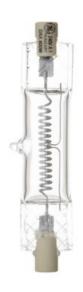

# Double Ended Quartzline

DXX 800-T4-4CL 240V

36953

# **Product data**

| Product Code                | 36953                 |
|-----------------------------|-----------------------|
| Bulb Shape                  | Tubular               |
| Bulb Diameter [mm]          | 15                    |
| Maximum Overall Length [mm] | 80                    |
| Net weight per piece [g]    | 102                   |
| Gross weight per piece [g]  | 104                   |
| Brand                       | General Electric (GE) |
| Cap/Base                    | R7s                   |