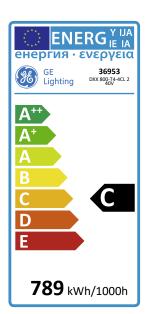

### Performance data

| 788.2 |
|-------|
| С     |
| 75    |
| 3200  |
| 20000 |
| 100   |
|       |