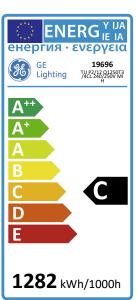

### Performance data

| 1281.6 |
|--------|
| С      |
| 300    |
| 3200   |
| 35000  |
| 100    |
|        |