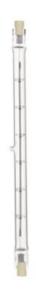

Double Ended Quartzline TU P2/12 Q1250T3/4CL 240/250V MIH

19696

# **Product information**

Precision range of double ended Quartzline® lamps widely used in theatre and many other applications. A range from 350 W to 2,000 W with 3200K.

## **Product data**

| Product Code                | 19696                 |
|-----------------------------|-----------------------|
| Bulb Shape                  | Double Ended          |
| Bulb Diameter [mm]          | 10                    |
| Maximum Overall Length [mm] | 190.6                 |
| Net weight per piece [g]    | 20                    |
| Gross weight per piece [g]  | 50                    |
| Brand                       | General Electric (GE) |
| Cap/Base                    | R7s                   |