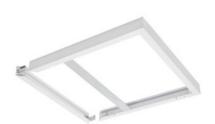

# **PRODUCT FEATURES**

- Accesories for various types of mounting of PANEL luminaires

# Dimensions & weight

| Length | 600.5 mm |
|--------|----------|
| Width  | 600.5 mm |
| Height | 56.0 mm  |

### Colors & materials

| Material      | Aluminum |
|---------------|----------|
| Product color | White    |