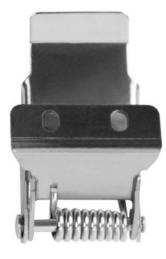

# **PRODUCT DATASHEET** Panel Accessory Mounting Clips 2x4

## **PRODUCT FEATURES**

- Accesories for various types of mounting of PANEL luminaires

#### Colors & materials

| Material      | Steel  |
|---------------|--------|
| Product color | Silver |