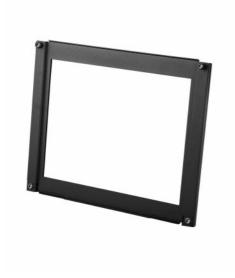

# KREIOS FL GEL FRAME

KREIOS FL | - Accessories

# Dimensions & weight

| Length         | 239.0 mm |
|----------------|----------|
| Width          | 293.0 mm |
| Product weight | 166.00 g |