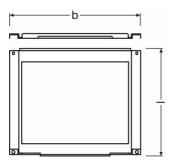

# Dimensions & weight

| Length         | 239.0 mm |
|----------------|----------|
| Width          | 293.0 mm |
| Product weight | 166.00 g |