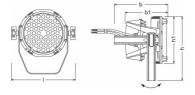

### **Dimensions & weight**

| Length         | 341.0 mm  |
|----------------|-----------|
| Width          | 280.0 mm  |
| Height         | 330.0 mm  |
| Product weight | 5700.00 g |