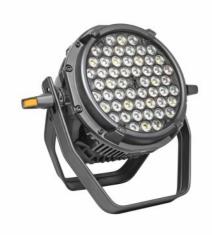

# KREIOS PAR 162 W MFL IP

## KREIOS PAR | LED luminaires for entertainment applications

#### **Product features**

- Light output: 4,200 lmUp to 16.7 million colorsDimming range: 0...100 %
- Built-in control of statics, auto, sound
- DMX512 monitoring
- Lifetime: up to 30,000 h
- Different versions available with beam angle: 15°, 30°, 45°, 60°
- Strobe effect
- Type of protection: IP20 or IP65 (model dependent)

### **Dimensions & weight**

| Length         | 341.0 mm  |
|----------------|-----------|
| Width          | 280.0 mm  |
| Height         | 330.0 mm  |
| Product weight | 5700.00 g |

### Colors & materials

| Product color | Black |
|---------------|-------|
|---------------|-------|