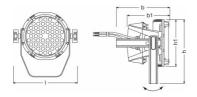

## **Dimensions & weight**

| Length         | 315.0 mm  |
|----------------|-----------|
| Width          | 251.0 mm  |
| Height         | 319.0 mm  |
| Product weight | 5700.00 g |