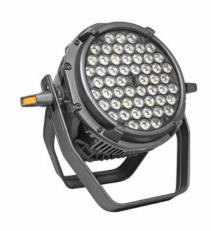

# KREIOS PAR 108 W NSP

# KREIOS PAR | LED luminaires for entertainment applications

#### Areas of application

- Suitable for indoor and outdoor applications (IP65)
- Public and commercial buildings
- Music festivals, stadiums, theme parks
- Stages
- Exhibition halls

### **Product benefits**

- Portable, lightweight luminaire
- High intensive light with low heat output
- Very robust luminaire
- No fan required thanks to passive cooling
- 2 year guarantee

#### **Product features**

- Light output: 4,200 lmUp to 16.7 million colorsDimming range: 0...100 %
- Built-in control of statics, auto, sound
- DMX512 monitoring
- Lifetime: up to 30,000 h
- Different versions available with beam angle: 15°, 30°, 45°, 60°
- Strobe effect
- Type of protection: IP20 or IP65 (model dependent)