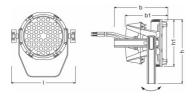

### **Dimensions & weight**

| Length         | 315.0 mm  |
|----------------|-----------|
| Width          | 251.0 mm  |
| Height         | 319.0 mm  |
| Product weight | 5700.00 g |