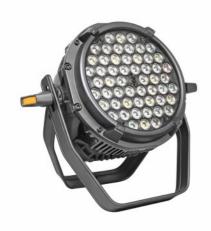

## KREIOS PAR 108 W WFL

## KREIOS PAR | LED luminaires for entertainment applications

#### **Product features**

- Light output: 4,200 lmUp to 16.7 million colorsDimming range: 0...100 %
- Built-in control of statics, auto, sound
- DMX512 monitoring
- Lifetime: up to 30,000 h
- Different versions available with beam angle: 15°, 30°, 45°, 60°
- Strobe effect
- Type of protection: IP20 or IP65 (model dependent)

### **Dimensions & weight**

| Length         | 315.0 mm  |
|----------------|-----------|
| Width          | 251.0 mm  |
| Height         | 319.0 mm  |
| Product weight | 5700.00 g |