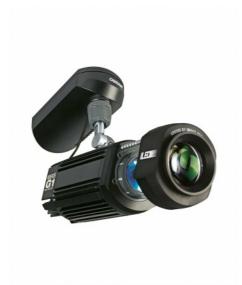

# **KREIOS G1**

## KREIOS G1 | LED luminaires for entertainment applications

#### **Product benefits**

- Produces bright and uniformly illuminated images
- Compact, lightweight
- No active cooling required thanks to low heat output and therefore no noise
- Easy access for gobo replacement
- Self-made of Gobo possible
- Easy to install
- Low energy consumption
- 2 year guarantee

## **Product features**

- No UV/IR filters needed
- Manual pan (270°) and tilt (120°) adjustment
- Maximum ambient temperature during operation: 36 °C
- CE marked and UL listed
- Long lifetime of LED: up to 30,000 h