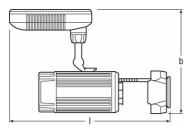

# Dimensions & weight

| Length | 237.0 mm |
|--------|----------|
| Width  | 69.0 mm  |
| Height | 200.0 mm |