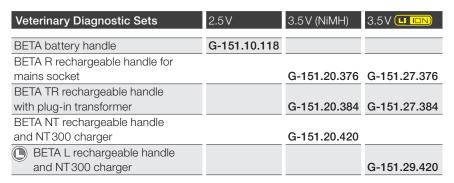

| Veterinary Diagnostic Sets     | 2.5V         | 3.5 V (NiMH) | 3.5V 💶 📖     |
|--------------------------------|--------------|--------------|--------------|
| BETA battery handle            | G-150.10.118 |              |              |
| BETA R rechargeable handle for |              |              |              |
| mains socket                   |              | G-150.20.376 | G-150.27.376 |
| BETA TR rechargeable handle    |              |              |              |
| with plug-in transformer       |              | G-150.20.384 | G-150.27.384 |
| BETA NT rechargeable handle    |              |              |              |
| and NT 300 charger             |              | G-150.20.420 |              |
| BETA L rechargeable handle     |              |              |              |
| and NT300 charger              |              |              | G-150.29.420 |