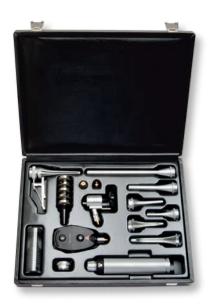

Set complete with: **BETA200 Ophthalmoscope, BETA200 VET Otoscope** 3 reusable SANALONS VET specula 1 spare bulb for each instrument zipper case

(D): Rechargeable handle with charge status display in the bottom insert.