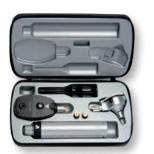

Set complete with: **BETA200 Ophthalmoscope, BETA200 VET Otoscope** 3 reusable SANALONS VET specula 1 spare bulb for each instrument zipper case

(D): Rechargeable handle with charge status display in the bottom insert.