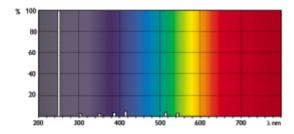

## **Product Features**

- Emit short-wave UV radiation with a peak at 253.7 nm (UV-C) for germicidal action
- Lamp glass filters out the 185 nm ozone-forming line
- Protective inside coating limits depreciation of useful UV-C output
- Warning sign on lamp indicates UV- C radiation output