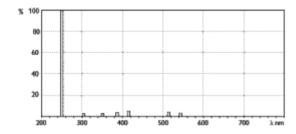

## **Product Features**

- Emit short-wave UV radiation with a peak at 253.7 nm (UV-C) for germicidal action
- Lamp glass filters out the 185 nm ozone-forming line
- Protective inside coating limits depreciation of useful UV-C output
- Warning sign on lamp indicates UV- C radiation output