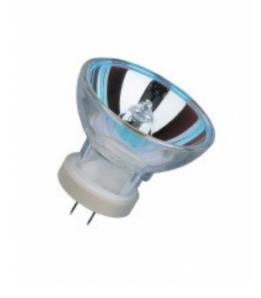

# 64624 100 W 12 V

Halogen lamps with reflector MR11

### Dimensions & weight

| Diameter | 35.0 mm |
|----------|---------|
| Length   | 35.5 mm |

Product line drawing

Base