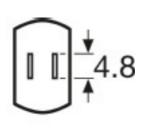

### Additional product data

| Base (standard designation) | G5.3     |
|-----------------------------|----------|
| Coating                     | Dichroic |
| Picto Medicine              | Yes      |