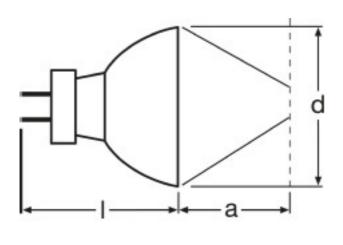

### Dimensions & weight

| Diameter | 35.0 mm |
|----------|---------|
| Length   | 35.5 mm |

Product line drawing

Base