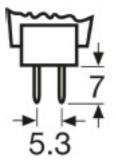

### Additional product data

| Base (standard designation) | G5.3     |
|-----------------------------|----------|
| Coating                     | Dichroic |
| Picto Medicine              | Yes      |