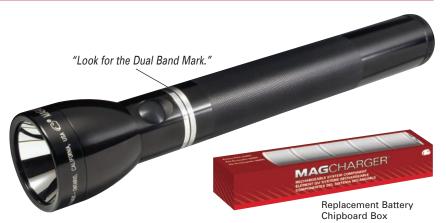

## The MAG CHARGER® Flashlight - Now with Enhanced Halogen Lamp and NEW Electronic Switch.

The New MagCharger® flashlight combines long-famous MAG-LITE® beauty, reliability and beam-adjustability with a powerful New Halogen Lamp and New Electronic switch which includes an array of **USER-CONFIGURABLE FUNCTION SETS.** Use the flashlight just as it comes out of the package (see Function Set #1 - Standard) or

Blister Pack

Chipboard Box