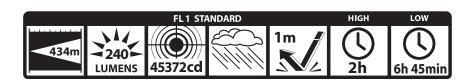

| Power Save     | Full Power     | Full Power     |
| 3 Click for                          | Strobe                       | SOS Signal     | Power Save     | Strobe         |

## PERSONALIZE for QUICK ACCESS to your PREFERRED FUNCTIONS

- Full Power
- Power Save (25%)
- Strobe (approx. 5/sec)
- SOS (Int'l Morse Code)
- Momentary On/Off





- **Fit and Finish** Precision machined high-strength aluminum alloy case Individually serial numbered for identification.
- NiMH Rechargeable Battery Environmentally friendly.
- **RE1019 System (V4) Includes:** Mag Charger® Flashlight, Charging Cradle, NiMH Rechargeable Battery Pack, (2) Mounting Brackets, 120 Volt Converter, Mobile Power Adapter (12 volt) and a *back-up Halogen lamp* is stored in the tailcap.



Blister Pack



Chipboard Box