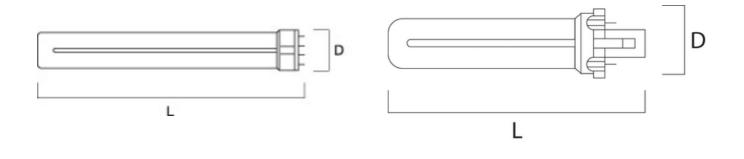

|



# Blacklight BL368 Compact Lynx-s 9W BL368 0025411

### PHOTOMETRY





### **TECHNICAL DRAWINGS**