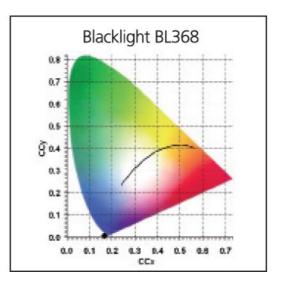

|



# Blacklight BL368 Compact Lynx-s 9W BL368 0025411

### PHOTOMETRY





### **TECHNICAL DRAWINGS**