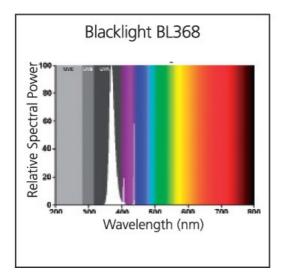

|



# Blacklight BL368 Compact Lynx-s 9W BL368 0025411

### PHOTOMETRY





### **TECHNICAL DRAWINGS**