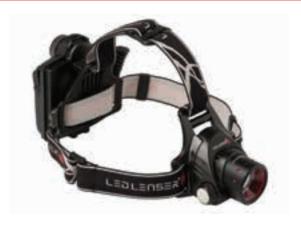

#### H14.2

• The H14.2 headlamp is both focusable and swiveling, making it amazingly powerful and functional at the same time. A universal fastener (included) makes for a wide range of applications possible and the third strap on the headlamp provides extra stability when moving around. The H14.2 headlamp also features Smart Light Technology™ with multiple settings, and near-to-far focusing options with the Advanced Focus System™.