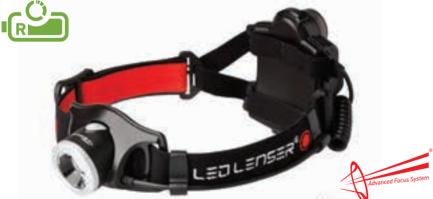

• Our H7R.2 rechargeable headlamp helps keep you safe while on the job or in the outdoors, and it's better and brighter than ever! In addition to our Advanced Focus System technology, we've added exceptional features like a rear safety light and a battery indicator that make it easy to stay on the go without worrying about your light going flat. Recharging is a breeze; simply use the attached USB port or pop in 4 regular AAA batteries for less waiting and more time enjoying the activities you love.