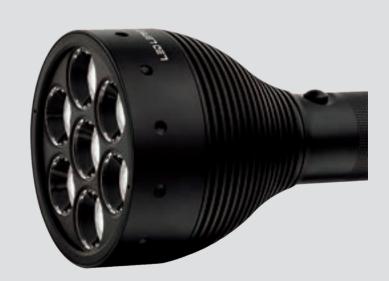

From architecture to electronics, Germany is known for advanced design and precise engineering. LED LENSER flashlights and headlamps are no exception. Embedded in our intuitive torches is patented technology enhancing your experience with clearer, brighter, focusable light. We've pushed the boundaries of lighting technology and design for two decades from our headquarters in Solingen, Germany, and are proud to share our latest, ground-breaking creations with you. Join us in creating new worlds of light.

# WELCOME TO A NEW GENERATION OF LIGHTING.

More performance. More power. More technology. Introducing the new industry standard from LED LENSER.





H7.2

P7.2





X21R.2

H14.2







H7R.2

P17.2





P5R.2

X21.2

# **NEW TECHNOLOGY.**

We've taken product design, technology and manufacturing to a new level.



 Behind our award-winning design is advanced yet practical technology that not only yields incredible quality - it also gives users an unprecedented level of simple control over the output of their light. LED LENSER torches are produced using the newest LED technology, integrated cooling, easy-to-use switching and ergonomic designs at our own state-of-the-art production facility.

Our patented modular design improves system reliability by reducing the number of points of contact within the torch. It also means simpler repairs under our five year warranty in the case that something does go wrong. It also means fewer replaced parts making their way into landfills. That's not onl