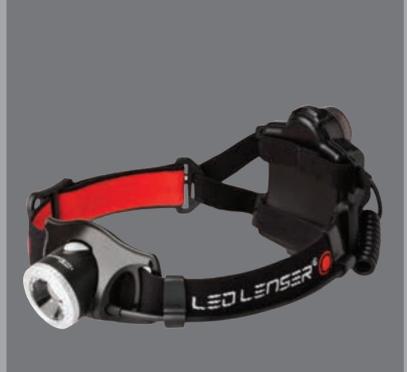

• Our H7R.2 rechargeable headlamp helps keep you safe while on the job or in the outdoors, and it's better and brighter than ever! In addition to our Advanced Focus System technology, we've added exceptional features like a rear safety light and a battery indicator that make it easy to stay on the go without worrying about your light going flat. Recharging is a breeze; simply use the attached USB port or pop in 4 regular AAA batteries for less waiting and more time enjoying the activities you love.