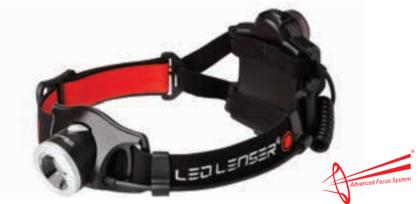

• The pros are thrilled with our new H7.2 headlamp. H7.2 delivers a lightweight, easy-to-wear feeling with an amazing 250 lumens! The Advanced Focus System™ adjusts for either long-distance light or a circular low beam, making outdoor activities more comfortable and safe. H7.2 also features a stageless dimming function and a bezel that swivels so you don't have to.