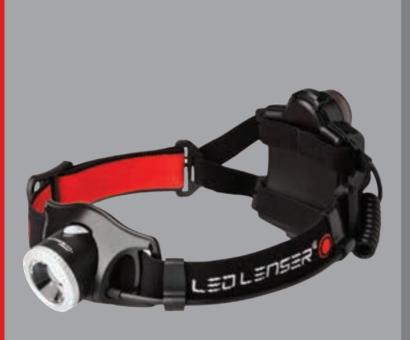

• The pros are thrilled with our new H7.2 headlamp. H7.2 delivers a lightweight, easy-to-wear feeling with an amazing 250 lumens! The Advanced Focus System™ adjusts for either long-distance light or a circular low beam, making outdoor activities more comfortable and safe. H7.2 also features a stageless dimming function and a bezel that swivels so you don't have to.