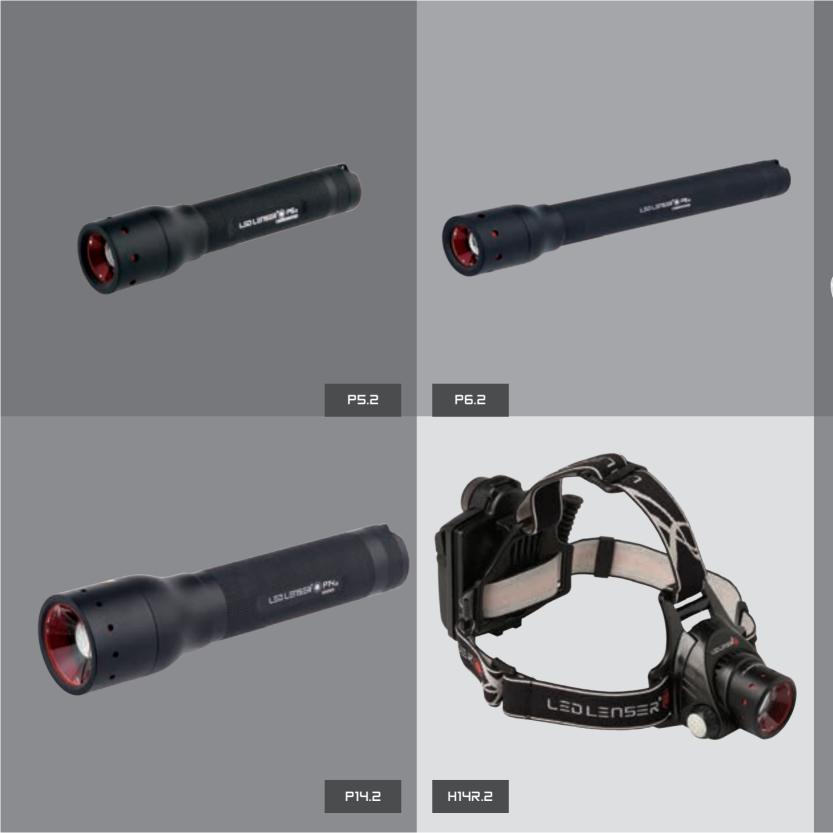

#### H14.2

• The H14.2 headlamp is both focusable and swiveling, making it amazingly powerful and functional at the same time. A universal fastener (included) makes for a wide range of applications possible and the third strap on the headlamp provides extra stability when moving around. The H14.2 headlamp also features Smart Light Technology™ with multiple settings, and near-to-far focusing options with the Advanced Focus System™.

• The LED Lenser H14R.2 rechargeable headlamp delivers extremely bright output in multiple settings and can be operated with rechargeable or standard batteries. Its universal fastener facilitates flexible mounting on clothing, a table, or a bike. It also includes eight programmable settings, a switchable rear red LED for extra visibility, Advanced Focus System™ technology for near-to-far viewing and a third head strap for extra comfort on long projects. The H14R.2 isn't just a headlamp, it's a lighting system.