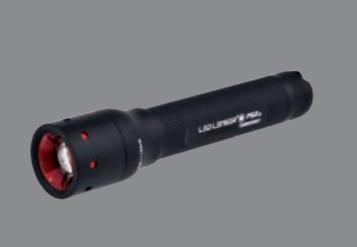

• The pros are thrilled with our new H7.2 headlamp. H7.2 delivers a lightweight, easy-to-wear feeling with an amazing 250 lumens! The Advanced Focus System™ adjusts for either long-distance light or a circular low beam, making outdoor activities more comfortable and safe. H7.2 also features a stageless dimming function and a bezel that swivels so you don't have to.