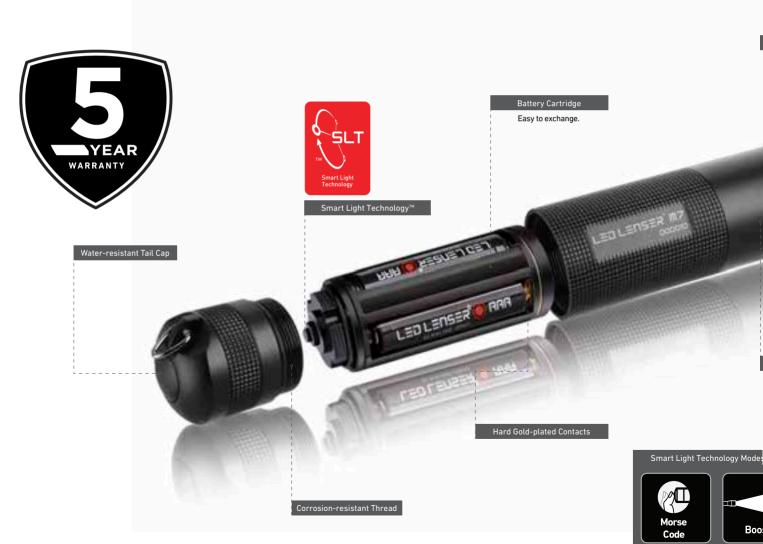

Our patented modular design improves system reliability by reducing the number of points of contact within the torch. It also means simpler repairs under our five year warranty in the case that something does go wrong. It also means fewer replaced parts making their way into landfills. That's not only smart - it's good for the environment.

# RECHARGING THE FUTURE.

More and more people are looking for easy ways to incorporate technology and sustainability into their lives; to make a difference now and for the future generations. With LED LENSER lighting these two things go hand-in-hand with our rechargeable battery technology.

Every year millions of batteries find their way into landfills around the world. Today it's not just possible, but also easy and fast, to offset the environmental and financial cost of traditional batteries with rechargeable ones. With the introduction of the LED LENSER Floating Charge System and Safety Ytrion Cell™ batteries, rechargeable technology has just taken a monumental leap forward.

# THE FUTURE IS NOW.

• The wait is over for a rechargeable battery that takes safety, power and run time to a whole new level. Introducing the Safety Ytrion Cell™ battery from LED LENSER; the first flashlight battery to truly mimic the properties of the hybrid car battery—non-explosive, long run times and the ability to recharge thousands of times without losing significant battery capacity. And while some of this may sound familiar, the actual findings are anything but typical. The Safety Ytrion Cell™ battery can: