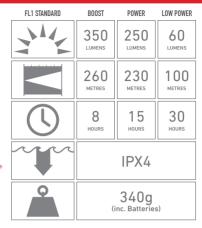

0<br>METRES | 50<br>METRES |
|       | (1)          | 6<br>HOURS               | 14<br>HOURS   | 60<br>HOURS  |
| ®<br> |              | IPX4                     |               |              |
| 1     | •            | 165g<br>(inc. Batteries) |               |              |

• Our H7R.2 rechargeable headlamp helps keep you safe while on the job or in the outdoors, and it's better and brighter than ever! In addition to our Advanced Focus System technology, we've added exceptional features like a rear safety light and a battery indicator that make it easy to stay on the go without worrying about your light going flat. Recharging is a breeze; simply use the attached USB port or pop in 4 regular AAA batteries for less waiting and more time enjoying the activities you love.

#### H14.2







• The H14.2 headlamp is both focusable and swiveling, making it amazingly powerful and functional at the same time. A universal fastener (included) makes for a wide range of applications possible and the third strap on the headlamp provides extra stability when moving around. The H14.2 headlamp also features Smart Light Technology™ with multiple settings, and near-to-far focusing options with the Advanced Focus System™.

### H148.2







BOOST

850

POWER

350

LOW POWER

60 LUMENS

FL1 STANDARD

• The LED Lenser H14R.2 rechargeable headlamp delivers extremely bright output in multiple settings and can be operated with rechargeable or standard batteries. Its universal fastener facilitates flexible mounting on clothing, a table, or a bike. It also includes eight programmable settings, a