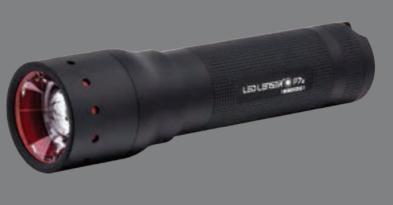

• Our H7R.2 rechargeable headlamp helps keep you safe while on the job or in the outdoors, and it's better and brighter than ever! In addition to our Advanced Focus System technology, we've added exceptional features like a rear safety light and a battery indicator that make it easy to stay on the go without worrying about your light going flat. Recharging is a breeze; simply use the attached USB port or pop in 4 regular AAA batteries for less waiting and more time enjoying the activities you love.