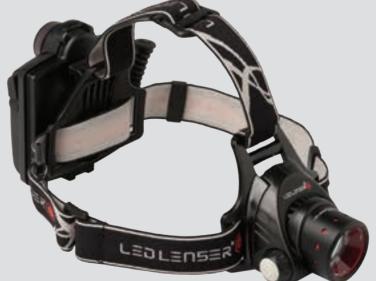

#### H14.2

• The H14.2 headlamp is both focusable and swiveling, making it amazingly powerful and functional at the same time. A universal fastener (included) makes for a wide range of applications possible and the third strap on the headlamp provides extra stability when moving around. The H14.2 headlamp also features Smart Light Technology™ with multiple settings, and near-to-far focusing options with the Advanced Focus System™.

• The LED Lenser H14R.2 rechargeable headlamp delivers extremely bright output in multiple settings and can be operated with rechargeable or standard batteries. Its universal fastener facilitates flexible mounting on clothing, a table, or a bike. It also includes eight programmable settings, a switchable rear red LED for extra visibility, Advanced Focus System™ technology for near-to-far viewing and a third head strap for extra comfort on long projects. The H14R.2 isn't just a headlamp, it's a lighting system.