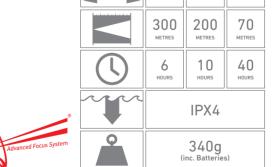

#### H7R.2

|       | FL1 STANDARD | BOOST                    | POWER         | LOW POWER    |
|-------|--------------|--------------------------|---------------|--------------|
|       | 314          | 300<br>LUMENS            | 200<br>LUMENS | 20<br>LUMENS |
|       |              | 160<br>METRES            | 140<br>METRES | 50<br>METRES |
|       | (1)          | 6<br>HOURS               | 14<br>HOURS   | 60<br>HOURS  |
| ®<br> |              | IPX4                     |               |              |
| 1     | •            | 165g<br>(inc. Batteries) |               |              |