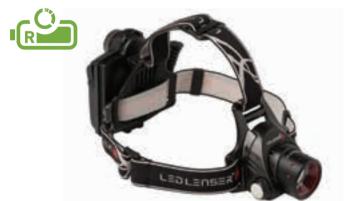

#### H7R.2

|       | FL1 STANDARD | BOOST                    | POWER         | LOW POWER    |
|-------|--------------|--------------------------|---------------|--------------|
|       | 314          | 300<br>LUMENS            | 200<br>LUMENS | 20<br>LUMENS |
|       |              | 160<br>METRES            | 140<br>METRES | 50<br>METRES |
|       | (1)          | 6<br>HOURS               | 14<br>HOURS   | 60<br>HOURS  |
| ®<br> |              | IPX4                     |               |              |
| 1     | •            | 165g<br>(inc. Batteries) |               |              |

• Our H7R.2 rechargeable headlamp helps keep you safe while on the job or in the outdoors, and it's better and brighter than ever! In addition to our Advanced Focus System technology, we've added exceptional features like a rear safety light and a battery indicator that make it easy to stay on the go without worrying about your light going flat. Recharging is a breeze; simply use the attached USB port or pop in 4 regular AAA batteries for less waiting and more time enjoying the activities you love.