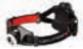

#### H14.2

• The H14.2 headlamp is both focusable and swiveling, making it amazingly powerful and functional at the same time. A universal fastener (included) makes for a wide range of applications possible and the third strap on the headlamp provides extra stability when moving around. The H14.2 headlamp also features Smart Light Technology™ with multiple settings, and near-to-far focusing options with the Advanced Focus System™.

• The LED Lenser H14R.2 rechargeable headlamp delivers extremely bright output in multiple settings and can be operated with rechargeable or standard batteries. Its universal fastener facilitates flexible mounting on clothing, a table, or a bike. It also includes eight programmable settings, a switchable rear red LED for extra visibility, Advanced Focus System™ technology for near-to-far viewing and a third head strap for extra comfort on long projects. The H14R.2 isn't just a headlamp, it's a lighting system.