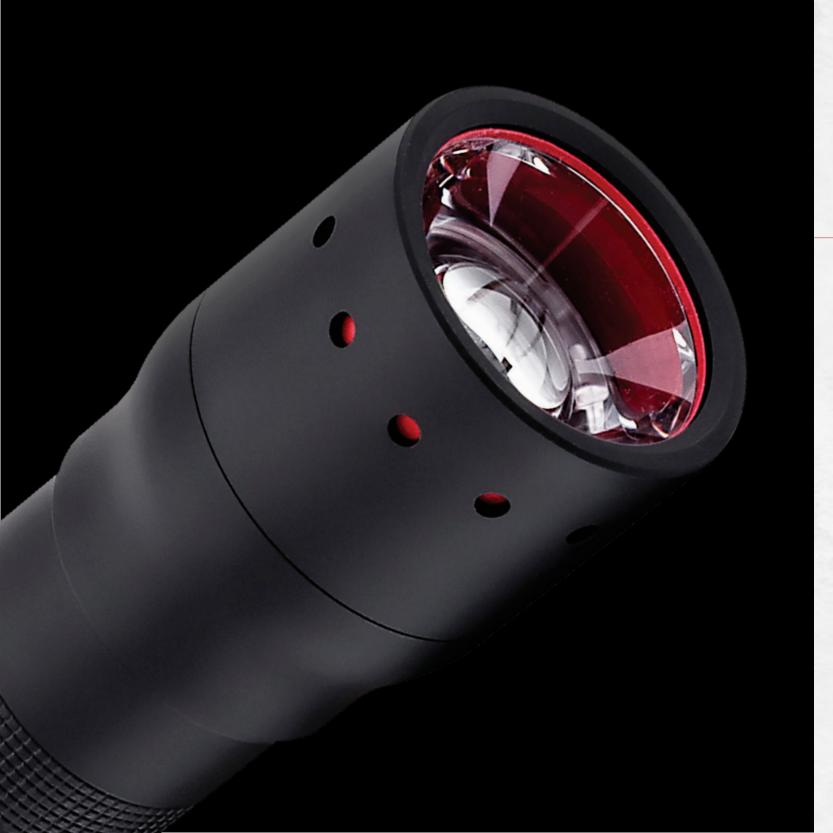

• The pros are thrilled with our new H7.2 headlamp. H7.2 delivers a lightweight, easy-to-wear feeling with an amazing 250 lumens! The Advanced Focus System™ adjusts for either long-distance light or a circular low beam, making outdoor activities more comfortable and safe. H7.2 also features a stageless dimming function and a bezel that swivels so you don't have to.