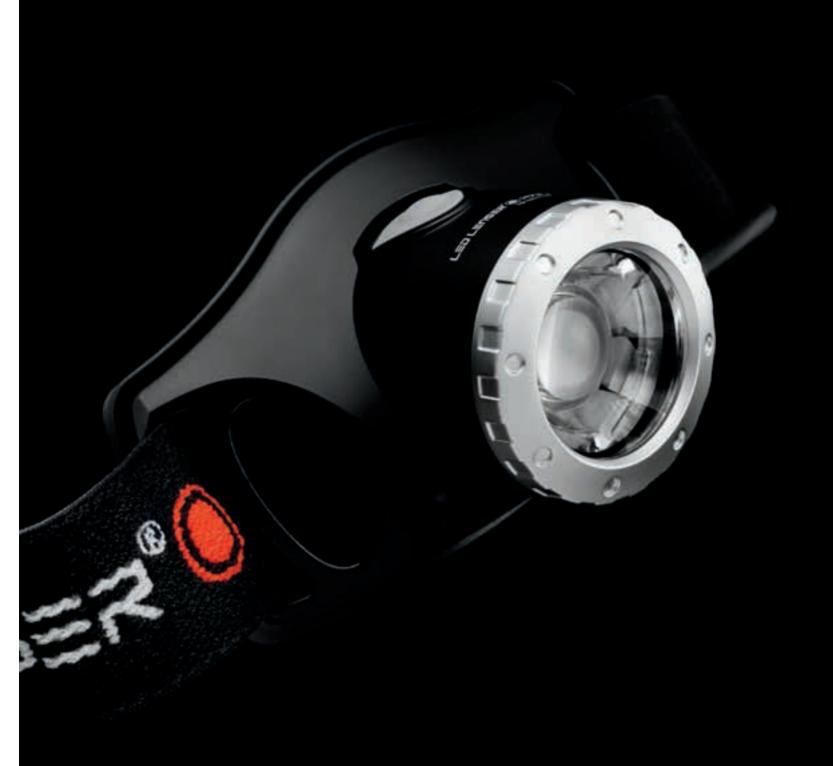

• The pros are thrilled with our new H7.2 headlamp. H7.2 delivers a lightweight, easy-to-wear feeling with an amazing 250 lumens! The Advanced Focus System™ adjusts for either long-distance light or a circular low beam, making outdoor activities more comfortable and safe. H7.2 also features a stageless dimming function and a bezel that swivels so you don't have to.

• Our H7R.2 rechargeable headlamp helps keep you safe while on the job or in the outdoors, and it's better and brighter than ever! In addition to our Advanced Focus System technology, we've added exceptional features like a rear safety light and a battery indicator that make it easy to stay on the go without worrying about your light going flat. Recharging is a breeze; simply use the attached USB port or pop in 4 regular AAA batteries for less waiting and more time enjoying the activities you love.