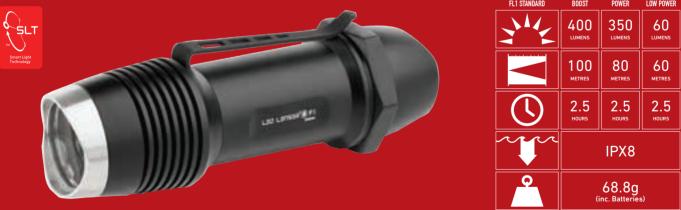

## F SERIES.

F1

Our F Series is simply breath-taking. Delivering state of the art technology, design and power all in one.

• 400 lumens from a CR123! The F1 reaches this record as the first one of its class. But that's just the beginning: F1 has toughas-nails milspec HA III anodizing, is waterproof (IPX8), and features electronic control with a temperature sensor. With a tail stand, integrated roll protection and an interchangeable glass breaking ring, F1 stands in a class of its own.