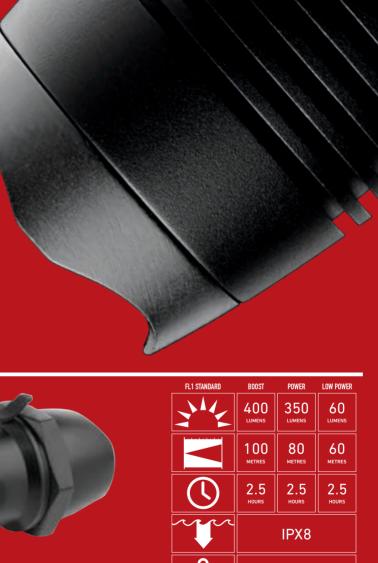

## F SERIES.

F1

Our F Series is simply breath-taking. Delivering state of the art technology, design and power all in one.

• 400 lumens from a CR123! The F1 reaches this record as the first one of its class. But that's just the beginning: F1 has toughas-nails milspec HA III anodizing, is waterproof (IPX8), and features electronic control with a temperature sensor. With a tail stand, integrated roll protection and an interchangeable glass breaking ring, F1 stands in a class of its own.