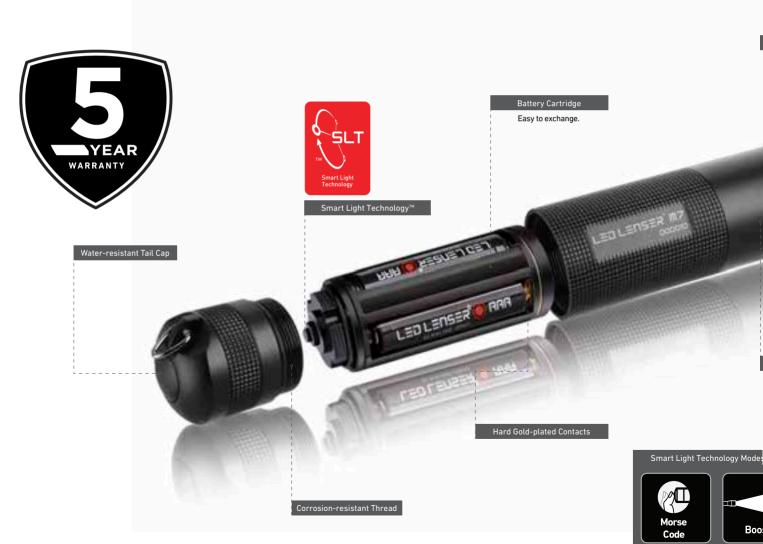

Our patented modular design improves system reliability by reducing the number of points of contact within the torch. It also means simpler repairs under our five year warranty in the case that something does go wrong. It also means fewer replaced parts making their way into landfills. That's not only smart - it's good for the environment.

√ K∃

PRODUCT RANGE MAP

We take extraordinary measures so your LED LENSER product will give you many years of dependable service. If it doesn't, we will gladly repair or replace it, at our discretion, with one of equal or greater value under our 5-year warranty. This warranty does not cover abuse, alteration, theft, loss, or unauthorized and/or unreasonable use of your LED LENSER product. This warranty does not cover sheaths, accessories, imprinting, or color finishes. Visit www.ledlenser.com.au for more details.