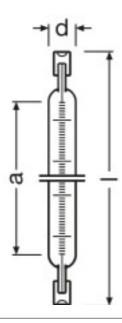

# Dimensions & weight

| Diameter        | 10.0 mm   |
|-----------------|-----------|
| Length          | 185.7 mm  |
| Filament length | 120.00 mm |

Product line drawing