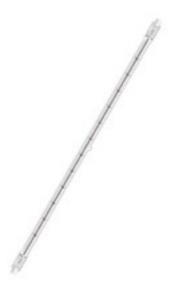

# ITT 350 W 235 V-0170 R7S

HALOTHERM | Infrared halogen lamps, quartz clear

- Plastics, paper and printing industries
- Drying paint and varnishes
- Coil coating
- Keeping food warm in restaurants

# Dimensions & weight

| Diameter        | 10.0 mm   |
|-----------------|-----------|
| Length          | 185.7 mm  |
| Filament length | 120.00 mm |

Product line drawing