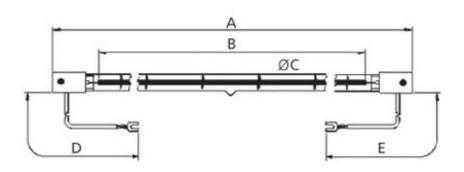

cations Space heating of large rooms Outdoor heating of communal areas Energy efficient alternative to patio heaters |
|                        |                                                                                                                                                                                                                                                                                                                                                   |

#### Optical data

| Colour temperature (K) | 2450 |  |
|------------------------|------|--|
|                        |      |  |

## Electrical data

| Watt (W) | 1200 |  |
|----------|------|--|
|          |      |  |



# Ruby Red Halogen lamps

IR 1200W Ruby SK15 235V

## 0033017

## **TECHNICAL DRAWINGS**