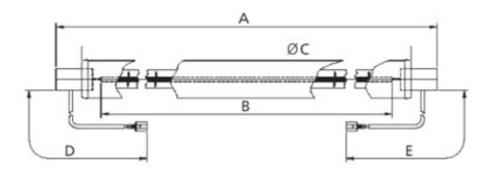

ons Space heating of large rooms Outdoor heating of communal areas Energy efficient alternative to patio heaters |
|                        |                                                                                                                                                                                                                                                                                                                                                   |

#### Optical data

| Colour temperature (K) | 2450 |  |
|------------------------|------|--|
|                        |      |  |

## Electrical data

| Watt (W) | 1200 |  |
|----------|------|--|
|          |      |  |



# Ruby Red Halogen lamps

IR 1200W Ruby SK15 235V

## 0033017

## **TECHNICAL DRAWINGS**