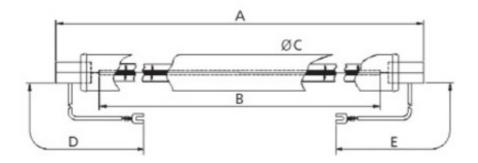

tions Space heating of large rooms Outdoor heating of communal areas Energy efficient alternative to patio heaters |
|                        |                                                                                                                                                                                                                                                                                                                                                   |

#### Optical data

| Colour temperature (K) | 2450 |  |
|------------------------|------|--|
|                        |      |  |

## Electrical data

| Watt (W) | 1200 |  |
|----------|------|--|
|          |      |  |



# Ruby Red Halogen lamps

IR 1200W Ruby SK15 235V

## 0033017

## **TECHNICAL DRAWINGS**