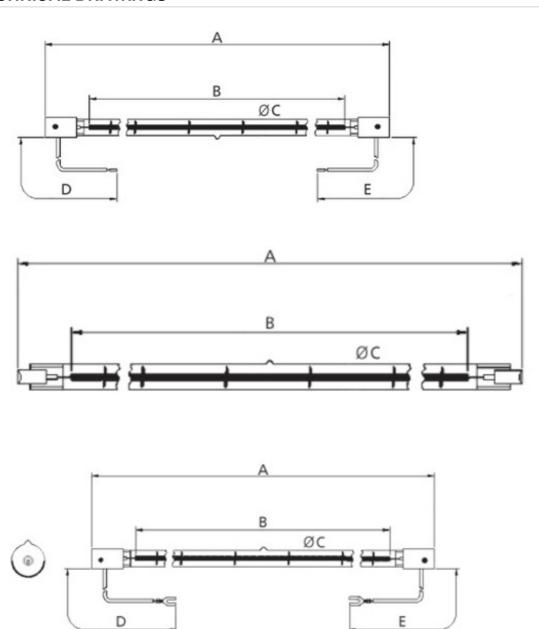

|

#### Optical data

| Colour temperature (K) | 2400 |
|------------------------|------|
|                        |      |

#### Electrical data

| Watt (W) | 1000 |  |
|----------|------|--|
|          |      |  |



IR 1000W CL SK15 235V

## 0033024

### **TECHNICAL DRAWINGS**





IR 1000W CL SK15 235V

## 0033024