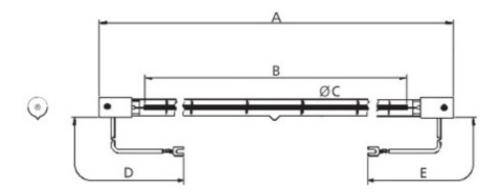

|

#### Optical data

| Colour temperature (K) | 2400 |
|------------------------|------|
|                        |      |

#### Electrical data

| Watt (W) | 1000 |  |
|----------|------|--|
|          |      |  |



IR 1000W CL SK15 235V

## 0033024

### **TECHNICAL DRAWINGS**





IR 1000W CL SK15 235V

## 0033024