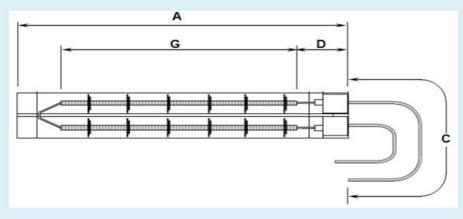

## Dimensions (in mm):-

| (Overall Length) A           | 800±2 |
|------------------------------|-------|
| (Inside Cap to Cap Length) B | 0     |
| (Lead Length) C              | 500±5 |
| (Secondary Length) D         | 0     |
| (UnHeated/Other Length) E    | 0     |
| (Tube Dia) F                 | 23x11 |
| (Heat Length) G              | 730   |
| (Pip Height) H               | 0     |