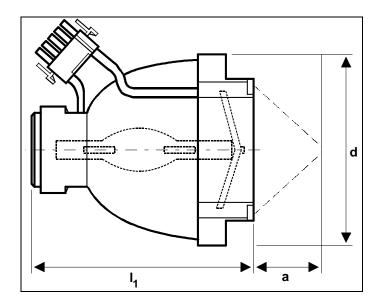

| TECHNICAL DATA                          |                        |        |
|-----------------------------------------|------------------------|--------|
| Lamp order reference                    | HTI 403 W/24           |        |
| Electrical data:                        |                        |        |
| Type of current                         | Square wave AC         |        |
| Rated power                             | 400                    | W      |
| Rated voltage                           | 55                     | V      |
| Rated current                           | 7.3                    | Α      |
| Ignition voltage (cold/hot)             | 4.5 / 20               | $kV_s$ |
| Photometric data:                       |                        |        |
| Approx. color temperature (focal point) | 5,600                  | K      |
| Geometrical data:                       |                        |        |
| Electrode gap (cold)                    | 4.2                    | mm     |
| Length (I <sub>1</sub> ) max.           | 73                     | mm     |
| Working distance a                      | 24                     | mm     |
| Reflector diameter d                    | 67                     | mm     |
| Other data:                             |                        |        |
| Max. permitted base temperature         | 230                    | °C     |
| Cooling                                 | Fan                    |        |
| Average service life                    | 750                    | h      |
| Electrical connection                   | AMP connector 350809-1 |        |
| Operating position                      | horizontal ± 20°       |        |