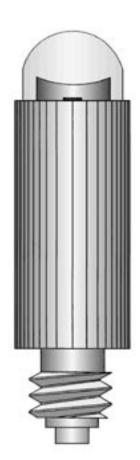

## **Conventional Vacuum Laryngoscope Lamps**

| LAMP # | Volts | AMPS | DESCRIPTION                                 |
|--------|-------|------|---------------------------------------------|
| 894    | 2.5   | .28  | SMALL FROSTED, STANDARD, LARYNGOSCOPE LAMP  |
| 895    | 2.5   | .28  | LARGE FROSTED, STANDARD, LARYNGOSCOPE LAMP  |
| 904    | 2.5   | .28  | SMALL CLEAR, PRE-FOCUSED, LARYNGOSCOPE LAMP |
| 905    | 2.5   | .28  | LARGE CLEAR, PRE-FOCUSED, LARYNGOSCOPE LAMP |
| 949    | 2.5   | .38  | LARGE FROSTED, STANDARD, LARYNGOSCOPE LAMP  |
| 1019   | 2.5   | .28  | MEDIUM, PRE-FOCUSED, LARYNGOSCOPE LAMP      |
| 1026   | 2.7   | .30  | MEDIFLECTOR® LARYNGOSCOPE REFLECTOR LAMP    |

## Fiberoptic Laryngoscope Gas Filled Lamps

| LAMP # | Volts | AMPS | DESCRIPTION                                  |
|--------|-------|------|----------------------------------------------|
| 882    | 2.7   | .70  | GOLD FIBEROPTIC LARYNGOSCOPE, 8/32 THREADS   |
| 883    | 2.7   | .70  | NICKEL FIBEROPTIC LARYNGOSCOPE, 8/32 THREADS |
| 889    | 3.5   | .70  | GOLD FIBEROPTIC LARYNGOSCOPE, 8/32 THREADS   |
| 953    | 2.5   | .68  | NICKEL, METRIC THREAD, EUROPEAN FIBEROPTIC   |
| 954    | 2.5   | .68  | GOLD, METRIC THREAD, EUROPEAN FIBEROPTIC     |
| 947    | 2.7   | .70  | MEDIFLECTOR® LARYNGOSCOPE REFLECTOR LAMP     |
| 1022   | 2.7   | .70  | Small Mediflector® Laryngoscope Lamp         |

## Halogen Gas Filled Fiberoptic Laryngoscope Lamps

| LAMP # | Volts | AMPS | DESCRIPTION                                  |
|--------|-------|------|----------------------------------------------|
| 1097   | 2.7   | .70  | NICKEL FIBEROPTIC LARYNGOSCOPE, 8/32 THREADS |