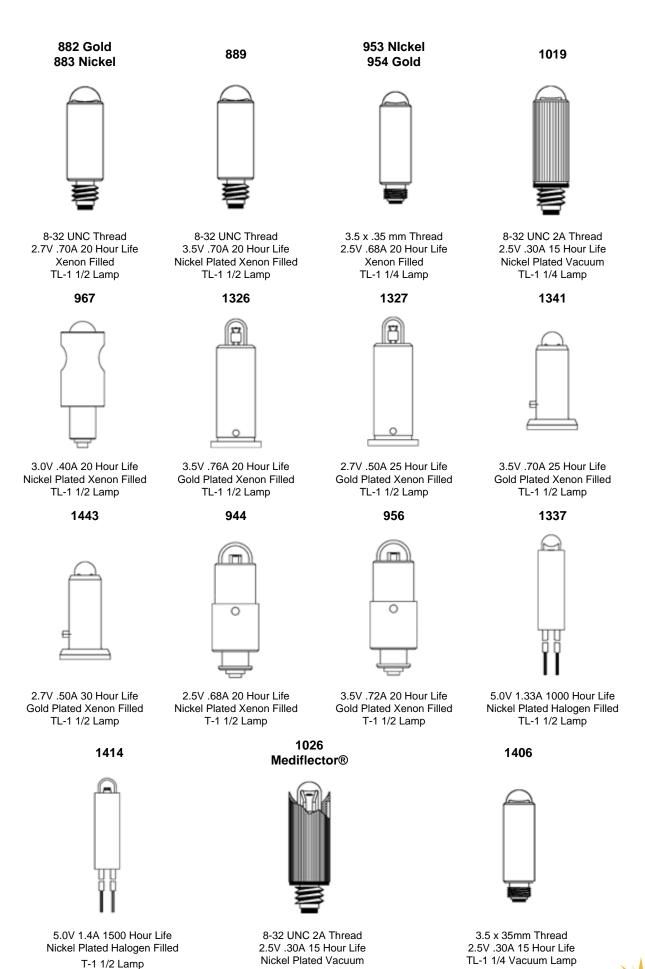

## **Conventional Vacuum Laryngoscope Lamps**

| LAMP # | Volts | AMPS | DESCRIPTION                                 |
|--------|-------|------|---------------------------------------------|
| 894    | 2.5   | .28  | SMALL FROSTED, STANDARD, LARYNGOSCOPE LAMP  |
| 895    | 2.5   | .28  | LARGE FROSTED, STANDARD, LARYNGOSCOPE LAMP  |
| 904    | 2.5   | .28  | SMALL CLEAR, PRE-FOCUSED, LARYNGOSCOPE LAMP |
| 905    | 2.5   | .28  | LARGE CLEAR, PRE-FOCUSED, LARYNGOSCOPE LAMP |
| 949    | 2.5   | .38  | LARGE FROSTED, STANDARD, LARYNGOSCOPE LAMP  |
| 1019   | 2.5   | .28  | MEDIUM, PRE-FOCUSED, LARYNGOSCOPE LAMP      |
| 1026   | 2.7   | .30  | MEDIFLECTOR® LARYNGOSCOPE REFLECTOR LAMP    |

## Fiberoptic Laryngoscope Gas Filled Lamps

| LAMP # | Volts | AMPS | DESCRIPTION                                  |
|--------|-------|------|----------------------------------------------|
| 882    | 2.7   | .70  | GOLD FIBEROPTIC LARYNGOSCOPE, 8/32 THREADS   |
| 883    | 2.7   | .70  | NICKEL FIBEROPTIC LARYNGOSCOPE, 8/32 THREADS |
| 889    | 3.5   | .70  | GOLD FIBEROPTIC LARYNGOSCOPE, 8/32 THREADS   |
| 953    | 2.5   | .68  | NICKEL, METRIC THREAD, EUROPEAN FIBEROPTIC   |
| 954    | 2.5   | .68  | GOLD, METRIC THREAD, EUROPEAN FIBEROPTIC     |
| 947    | 2.7   | .70  | MEDIFLECTOR® LARYNGOSCOPE REFLECTOR LAMP     |
| 1022   | 2.7   | .70  | Small Mediflector® Laryngoscope Lamp         |

## Halogen Gas Filled Fiberoptic Laryngoscope Lamps

| LAMP # | Volts | AMPS | DESCRIPTION                                  |
|--------|-------|------|----------------------------------------------|
| 1097   | 2.7   | .70  | NICKEL FIBEROPTIC LARYNGOSCOPE, 8/32 THREADS |