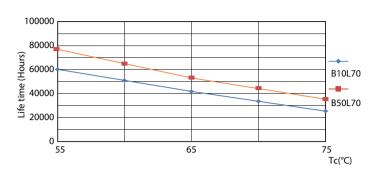

#### Lifetime

Life Expectancy Diagram - MAS LEDtube HF 1200mm UO 16W865 T8

# MASTER LEDtube InstantFit HF T8

Lifetime

Life Expectancy Diagram - MAS LEDtube HF 1200mm UO 16W865 T8

© 2023 Signify Holding All rights reserved. Signify does not give any representation or warranty as to the accuracy or completeness of the information included herein and shall not be liable for any action in reliance thereon. The information presented in this document is not intended as any commercial offer and does not form part of any quotation or contract, unless otherwise agreed by Signify. Philips and the Philips Shield Emblem are registered trademarks of Koninklijke Philips N.V.