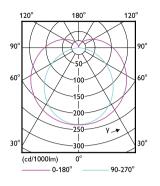

#### Photometric data

Light Distribution Diagram - MAS LEDtube HF 1200mm UO 16W865 T8