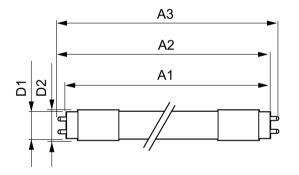

#### Dimensional drawing

| Product                  | D1      | D2    | A1         | A2         | A3         |
|--------------------------|---------|-------|------------|------------|------------|
| MAS LEDtube HF 1200mm UO | 25.8 mm | 28 mm | 1,198.2 mm | 1,205.3 mm | 1,212.4 mm |
| 16W865 T8                |         |       |            |            |            |