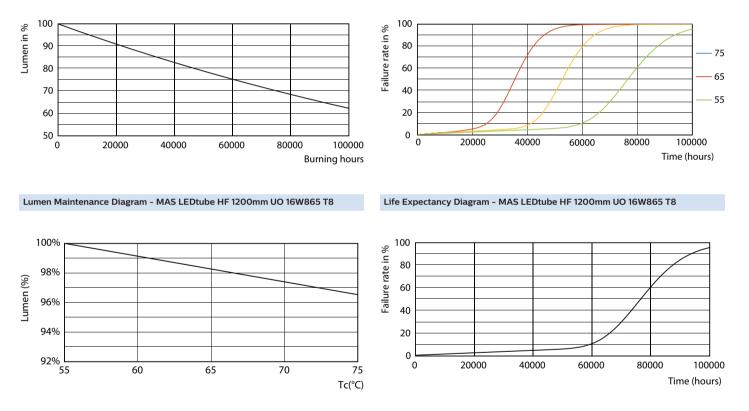

#### Lifetime

Life Expectancy Diagram - MAS LEDtube HF 1200mm UO 16W865 T8

# MASTER LEDtube InstantFit HF T8

Lifetime

Life Expectancy Diagram - MAS LEDtube HF 1200mm UO 16W865 T8

© 2023 Signify Holding All rights reserved. Signify does not give any representation or warranty as to the accuracy or completeness of the information included herein and shall not be liable for any action in reliance thereon. The information presented in this document is not intended as any commercial offer and does not form part of any quotation or contract, unless otherwise agreed by Signify. Philips and the Philips Shield Emblem are registered trademarks of Koninklijke Philips N.V.