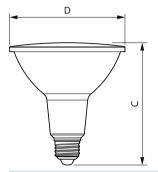

#### **Dimensional drawing**

 Product
 D
 C

 14PAR38/COR/940/F25/DIM/120V/T20 6/1FB
 123 mm
 129 mm

14PAR38/COR/940/F25/DIM/120V/T20 6/1FB