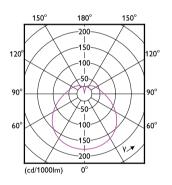

### **Product data**

| General information                   |                     |  |
|---------------------------------------|---------------------|--|
| Cap-Base                              | E27 [ E27]          |  |
| EU RoHS compliant                     | Yes                 |  |
| Nominal Lifetime (Nom)                | 15000 h             |  |
| Switching Cycle                       | 50000X              |  |
|                                       |                     |  |
| Light technical                       |                     |  |
| Color Code                            | 840 [ CCT of 4000K] |  |
| Beam Angle (Nom)                      | 120 °               |  |
| Luminous Flux (Nom)                   | 1150 lm             |  |
| Color Designation                     | Cool White (CW)     |  |
| Correlated Color Temperature (Nom)    | 4000 K              |  |
| Luminous Efficacy (rated) (Nom)       | 115.00 lm/W         |  |
| Color Consistency                     | <6                  |  |
| Color Rendering Index (Nom)           | 80                  |  |
| LLMF At End Of Nominal Lifetime (Nom) | 70 %                |  |
|                                       |                     |  |
| Operating and electrical              |                     |  |
| Input Frequency                       | 50 to 60 Hz         |  |
| Power (Nom)                           | 10 W                |  |
| Lamp Current (Nom)                    | 85 mA               |  |
| Wattage Equivalent                    | 80 W                |  |

#### Photometric data