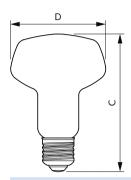

## Dimensional drawing

ESS LEDspot 10W 1150lm E27 R80 840

| Product                            | D     | С      |
|------------------------------------|-------|--------|
| ESS LEDspot 10W 1150lm E27 R80 840 | 80 mm | 115 mm |