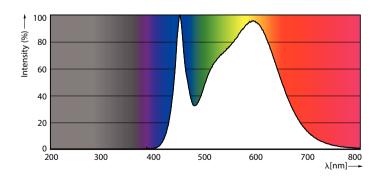

### **Product data**

| General information                   |                     |  |
|---------------------------------------|---------------------|--|
| Cap-Base                              | E27 [ E27]          |  |
| EU RoHS compliant                     | Yes                 |  |
| Nominal Lifetime (Nom)                | 15000 h             |  |
| Switching Cycle                       | 50000X              |  |
|                                       |                     |  |
| Light technical                       |                     |  |
| Color Code                            | 840 [ CCT of 4000K] |  |
| Beam Angle (Nom)                      | 120 °               |  |
| Luminous Flux (Nom)                   | 1150 lm             |  |
| Color Designation                     | Cool White (CW)     |  |
| Correlated Color Temperature (Nom)    | 4000 K              |  |
| Luminous Efficacy (rated) (Nom)       | 115.00 lm/W         |  |
| Color Consistency                     | <6                  |  |
| Color Rendering Index (Nom)           | 80                  |  |
| LLMF At End Of Nominal Lifetime (Nom) | 70 %                |  |
|                                       |                     |  |
| Operating and electrical              |                     |  |
| Input Frequency                       | 50 to 60 Hz         |  |
| Power (Nom)                           | 10 W                |  |
| Lamp Current (Nom)                    | 85 mA               |  |
| Wattage Equivalent                    | 80 W                |  |