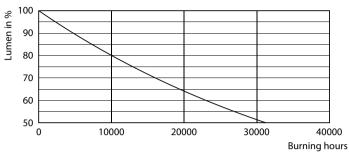

V

| Order code                      | 929002966287 |  |
|---------------------------------|--------------|--|
| Numerator - Quantity Per Pack   | 1            |  |
| Numerator - Packs per outer box | 12           |  |
| Material Nr. (12NC)             | 929002966287 |  |

| Net Weight (Piece) | 0.036 kg |
|--------------------|----------|
|                    |          |

## Dimensional drawing



ESS LEDspot 10W 1150lm E27 R80 840

| Product                            | D     | С      |
|------------------------------------|-------|--------|
| ESS LEDspot 10W 1150lm E27 R80 840 | 80 mm | 115 mm |

#### Photometric data





## LEDspots ESS 10W R80 E27 840 120D-GUL



# LEDspots ESS 10W R80 E27 840 120D-POC



LEDspots ESS 10W R80 E27 840 120D-LDD

# CorePro LEDspot MV

#### Lifetime





Life Expectancy Diagram

Lumen Maintenance Diagram