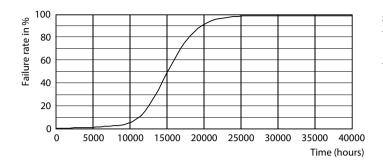

MV

| Order code                      | 929002966287 |  |
|---------------------------------|--------------|--|
| Numerator - Quantity Per Pack   | 1            |  |
| Numerator - Packs per outer box | 12           |  |
| Material Nr. (12NC)             | 929002966287 |  |

| Net Weight (Piece) | 0.036 kg |
|--------------------|----------|
|                    |          |

## Dimensional drawing



ESS LEDspot 10W 1150lm E27 R80 840

| Product                            | D     | С      |
|------------------------------------|-------|--------|
| ESS LEDspot 10W 1150lm E27 R80 840 | 80 mm | 115 mm |

#### Photometric data





## LEDspots ESS 10W R80 E27 840 120D-GUL



# LEDspots ESS 10W R80 E27 840 120D-POC



LEDspots ESS 10W R80 E27 840 120D-LDD

# CorePro LEDspot MV

#### Lifetime





Life Expectancy Diagram

Lumen Maintenance Diagram