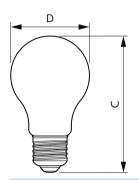

#### Dimensional drawing

ESS LEDBulb 12-100W E27 6500K 1PF/6 MX

# Product D C ESS LEDBulb 12-100W E27 6500K 1PF/6 MX 60 mm 108 mm