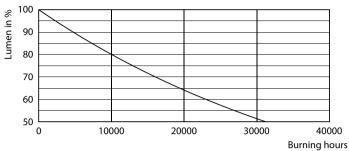

| 929002312811                           |
| Numerator - Quantity Per Pack   | 1                                      |
| Numerator - Packs per outer box | 6                                      |
|                                 |                                        |

Datasheet, 2021, November 1 data subject to change

## **Essential LED bulbs**

| Material Nr. (12NC) | 929002312811 |
|---------------------|--------------|
| Net Weight (Piece)  | 0.060 kg     |

#### Dimensional drawing



ESS LEDBulb 12-100W E27 6500K 1PF/6 MX

# Product D C ESS LEDBulb 12-100W E27 6500K 1PF/6 MX 60 mm 108 mm

### Photometric data



LEDbulb ESS A19 13W E27 1310lm 830 FR



LEDbulb ESS 14W A19 E27 865 FR



LEDbulb ESS 14W A19 E27 865 FR

## **Essential LED bulbs**

#### Lifetime





Life Expectancy Diagram

Lumen Maintenance Diagram