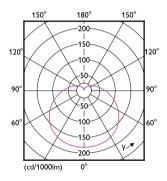

### Photometric data

LEDbulb ESS A19 13W E27 1310lm 830 FR

LEDbulb ESS 14W A19 E27 865 FR

LEDbulb ESS 14W A19 E27 865 FR