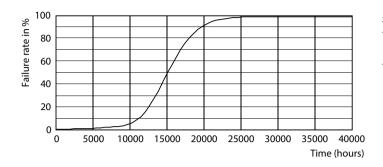

| 929002312811                           |
| Numerator - Quantity Per Pack   | 1                                      |
| Numerator - Packs per outer box | 6                                      |
|                                 |                                        |

Datasheet, 2021, November 1 data subject to change

## **Essential LED bulbs**

| Material Nr. (12NC) | 929002312811 |
|---------------------|--------------|
| Net Weight (Piece)  | 0.060 kg     |

#### Dimensional drawing



ESS LEDBulb 12-100W E27 6500K 1PF/6 MX

# Product D C ESS LEDBulb 12-100W E27 6500K 1PF/6 MX 60 mm 108 mm

### Photometric data



LEDbulb ESS A19 13W E27 1310lm 830 FR



LEDbulb ESS 14W A19 E27 865 FR



LEDbulb ESS 14W A19 E27 865 FR

## **Essential LED bulbs**

#### Lifetime





Life Expectancy Diagram

Lumen Maintenance Diagram