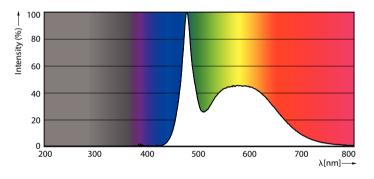

### Photometric data

LEDbulb ESS A19 13W E27 1310lm 830 FR

LEDbulb ESS 14W A19 E27 865 FR

LEDbulb ESS 14W A19 E27 865 FR