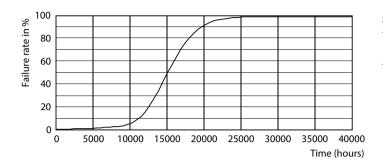

| 929002312711                           |
| Numerator - Quantity Per Pack   | 1                                      |
| Numerator - Packs per outer box | 6                                      |
| ·                               |                                        |

Datasheet, 2021, November 1 data subject to change

## **Essential LED bulbs**

| Material Nr. (12NC) | 929002312711 |
|---------------------|--------------|
| Net Weight (Piece)  | 0.060 kg     |

#### Dimensional drawing



ESS LEDBulb 12-100W E27 3000K 1PF/6 MX

# Product D C ESS LEDBulb 12-100W E27 3000K 1PF/6 MX 60 mm 108 mm

### Photometric data



LEDbulb ESS A19 13W E27 1310lm 830 FR



LEDbulb ESS 13W A19 E27 830 FR



LEDbulb ESS 13W A19 E27 830 FR

## **Essential LED bulbs**

#### Lifetime





Life Expectancy Diagram

Lumen Maintenance Diagram