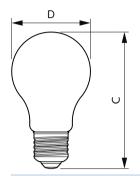

#### Dimensional drawing

ESS LEDBulb 12-100W E27 3000K 1PF/6 MX

# Product D C ESS LEDBulb 12-100W E27 3000K 1PF/6 MX 60 mm 108 mm