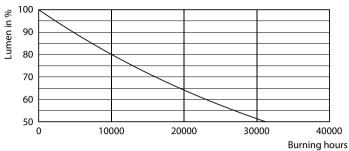

| 929002312711                           |
| Numerator - Quantity Per Pack   | 1                                      |
| Numerator - Packs per outer box | 6                                      |
| ·                               |                                        |

Datasheet, 2021, November 1 data subject to change

## **Essential LED bulbs**

| Material Nr. (12NC) | 929002312711 |
|---------------------|--------------|
| Net Weight (Piece)  | 0.060 kg     |

#### Dimensional drawing



ESS LEDBulb 12-100W E27 3000K 1PF/6 MX

# Product D C ESS LEDBulb 12-100W E27 3000K 1PF/6 MX 60 mm 108 mm

### Photometric data



LEDbulb ESS A19 13W E27 1310lm 830 FR



LEDbulb ESS 13W A19 E27 830 FR



LEDbulb ESS 13W A19 E27 830 FR

## **Essential LED bulbs**

#### Lifetime





Life Expectancy Diagram

Lumen Maintenance Diagram