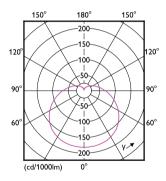

### Photometric data

LEDbulb ESS A19 13W E27 1310lm 830 FR

LEDbulb ESS 13W A19 E27 830 FR

LEDbulb ESS 13W A19 E27 830 FR