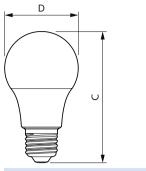

#### Dimensional drawing

| Product                      | D     | с      |
|------------------------------|-------|--------|
| 8A19/LED/RED/P/ND 120V 4/1FB | 60 mm | 107 mm |

8A19/LED/RED/P/ND 120V 4/1FB