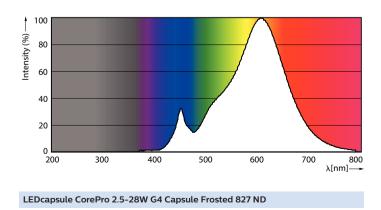

| 871869682694200                     |
| Order product name            | CorePro LEDcapsuleLV 2.5-28W G4 827 |
| EAN/UPC - Product             | 8718696826942                       |
| Order code                    | 929001896702                        |

| Numerator - Quantity Per Pack   | 1            |
|---------------------------------|--------------|
| Numerator - Packs per outer box | 12           |
| Material Nr. (12NC)             | 929001896702 |
| Net Weight (Piece)              | 0.008 kg     |

### Dimensional drawing



| Product                             | D     | С       |
|-------------------------------------|-------|---------|
| CorePro LEDcapsuleLV 2.5-28W G4 827 | 15 mm | 46.5 mm |

Photometric data



#### LEDcapsule CorePro 2.5-28W G4 Capsule Frosted 827 ND



|                          |