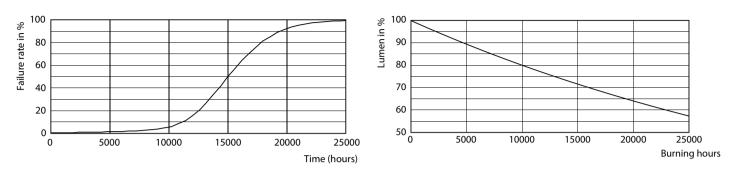

#### Lifetime

LEDcapsule CorePro 2.5-28W G4 Capsule Frosted 827 ND

LEDcapsule CorePro 2.5-28W G4 Capsule Frosted 827 ND

© 2020 Signify Holding All rights reserved. Signify does not give any representation or warranty as to the accuracy or completeness of the information included herein and shall not be liable for any action in reliance thereon. The information presented in this document is not intended as any commercial offer and does not form part of any quotation or contract, unless otherwise agreed by Signify. Philips and the Philips Shield Emblem are registered trademarks of Koninklijke Philips N.V.