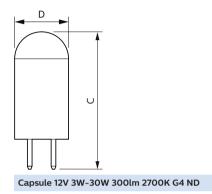

### Dimensional drawing

| Product                             | D     | С       |
|-------------------------------------|-------|---------|
| CorePro LEDcapsuleLV 2.5-28W G4 827 | 15 mm | 46.5 mm |

Photometric data