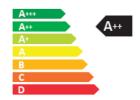

- Dimmable: No
- Energy Efficiency Label (EEL): A++
- Luminous Efficacy (rated) (Nom): 123.00 lm/W
- Power (Nom): 1.7 W

• Nominal Lifetime (Nom): 15000 h

- SAP Weight Paper Unit (Case): 0.228 kg
- SAP Weight Paper Unit (Piece): 0.008 kg