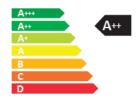

- Dimmable: No
- Energy Efficiency Label (EEL): A++
- Luminous Efficacy (rated) (Nom): 120.00 lm/W
- Power (Nom): 1.7 W

• Nominal Lifetime (Nom): 15000 h

- SAP Weight Paper Unit (Case): 0.200 kg
- SAP Weight Paper Unit (Piece): 0.006 kg