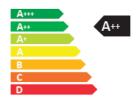

- Dimmable: Yes
- Energy Efficiency Label (EEL): A++
- Luminous Efficacy (rated) (Nom): 100.00 lm/W
- Power (Nom): 2 W

• Nominal Lifetime (Nom): 15000 h

- SAP Weight Paper Unit (Case): 0.228 kg
- SAP Weight Paper Unit (Piece): 0.010 kg