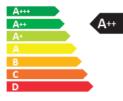

| Energy                                                                                                                                                              | Circularity                       | Packaging                                                                                                   |
|---------------------------------------------------------------------------------------------------------------------------------------------------------------------|-----------------------------------|-------------------------------------------------------------------------------------------------------------|
| <ul> <li>Dimmable: No</li> <li>Energy Efficiency Label (EEL): A++</li> <li>Luminous Efficacy (rated) (Nom): 78.00 lm/W</li> <li>Power (Nom): 3.5 W</li> </ul>       | • Nominal Lifetime (Nom): 15000 h | <ul> <li>SAP Weight Paper Unit (Case): 0.230 kg</li> <li>SAP Weight Paper Unit (Piece): 0.012 kg</li> </ul> |
| Substances                                                                                                                                                          | Weight & Materials                |                                                                                                             |
| <ul> <li>EU REACH restrictions compliant: Yes</li> <li>EU REACH SVHC declaration: Yes</li> <li>EU RoHS compliant: Yes</li> <li>PVC policy compliant: Yes</li> </ul> | • Net Weight (Piece): 0.038 kg    |                                                                                                             |

Energy efficiency ranking / External awards

Further reading at: https://www.signify.com/global/ sustainability/sustainable-lighting © 2020 Signify Holding. All rights reserved.