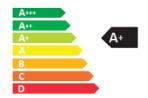

- Dimmable: Yes
- Energy Efficiency Label (EEL): A+
- Luminous Efficacy (rated) (Nom): 100.00 lm/W
- Power (Nom): 8 W

• Nominal Lifetime (Nom): 25000 h

- SAP Weight Paper Unit (Case): 0.327 kg
- SAP Weight Paper Unit (Piece): 0.018 kg
- SAP Weight Plastic Unit (Case): 0.016 kg