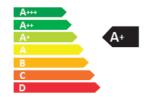

- Dimmable: No
- Energy Efficiency Label (EEL): A+
- Luminous Efficacy (rated) (Nom): 85.45 lm/W
- Power (Nom): 5.5 W

• Nominal Lifetime (Nom): 15000 h

- SAP Weight Paper Unit (Case): 0.162 kg
- SAP Weight Paper Unit (Piece): 0.010 kg