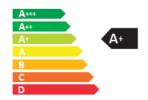

- Dimmable: No
- Energy Efficiency Label (EEL): A+
- Luminous Efficacy (rated) (Nom): 62.50 lm/W
- Power (Nom): 4 W

• Nominal Lifetime (Nom): 15000 h

- SAP Weight Paper Unit (Case): 0.162 kg
- SAP Weight Paper Unit (Piece): 0.010 kg