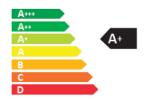

- Dimmable: No
- Energy Efficiency Label (EEL): A+
- Luminous Efficacy (rated) (Nom): 62.50 lm/W
- Power (Nom): 4 W

• Nominal Lifetime (Nom): 15000 h

- SAP Weight Paper Unit (Case): 0.162 kg
- SAP Weight Paper Unit (Piece): 0.010 kg