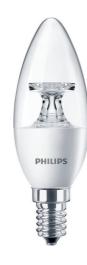

## Corepro Candle ND 4-25W E14 827 B35 CL CorePro LED candles and lusters

The CorePro LED candles and lusters are designed for retrofit replacement of incandescent lamps, and are particularly attractive for chandeliers. They are compatible with fixtures with an E14 holder for candles and E14 or E27 holders for lusters, and are available in either warm white, white or cool daylight color temperatures. LED lamps deliver huge energy savings and minimize maintenance cost. The CorePro LED candles and lusters are perfect for your basic lighting needs. They provide the beautiful light and dependable performance you expect from LED at an affordable price.