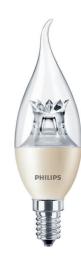

## MASTER LED candles and lusters

Delivering incandescent-like sparkling light effects, MASTER LED candles and lusters are ideal for general and decorative lighting in the hospitality industry as well as in home environments. Mounted in full view in chandeliers, wall scones or modern luminaires, the clear or frosted glass candles and lusters fit all existing fixtures with an E14, B15, B22 or E27 socket, and enhance the aesthetic appeal of the chandelier or luminaire both when on and off, with their unique, eye-catching lens design. They produce a beautiful sparkling warm light that delivers huge energy savings and minimizes maintenance cost.