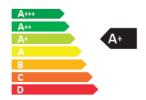

- Dimmable: Yes
- Energy Efficiency Label (EEL): A+
- Luminous Efficacy (rated) (Nom): 75 lm/W
- Power (Nom): 6 W

• Nominal Lifetime (Nom): 25000 h

- SAP Weight Paper Unit (Case): 0.235 kg
- SAP Weight Paper Unit (Piece): 0.017 kg

- EU REACH restrictions compliant: Yes
- EU REACH SVHC declaration: Yes
- EU RoHS compliant: Yes

• Net Weight (Piece): 0.063 kg

Energy efficiency ranking / External awards

Further reading at: https://www.signify.com/global/ sustainability/sustainable-lighting © 2020 Signify Holding. All rights reserved.