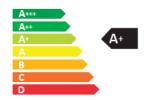

- Dimmable: Yes
- Energy Efficiency Label (EEL): A+
- Luminous Efficacy (rated) (Nom): 65 lm/W
- Power (Nom): 4 W

• Nominal Lifetime (Nom): 25000 h

- SAP Weight Paper Unit (Case): 0.205 kg
- SAP Weight Paper Unit (Piece): 0.014 kg