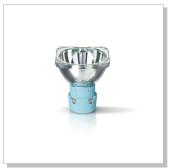

## MSD Platinum (Touring/Stage)

MSD Platinum 14 R 1CT/8

- Power (Rated) (Nom) : 280 ₩
- Dimmable : Yes

• Net Weight (Piece) : 80.000 g

Life To 50% Failures (Nom) : 2000 h