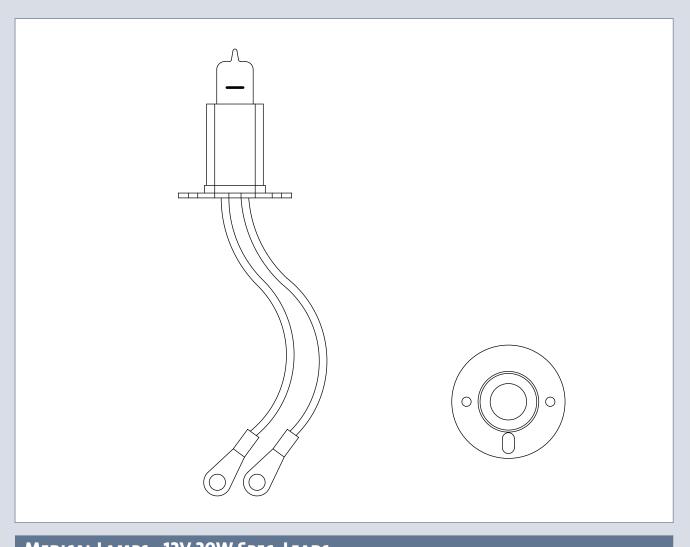

## INDUSTRIAL SPECIALTY LIGHTING **Industrial medical - Datasheet**

| BLOODANALYSER  |                    |      |      |  |  |  |  |
|----------------|--------------------|------|------|--|--|--|--|
| PRODUCT NUM    | IBER 302847024     |      | Tol. |  |  |  |  |
| VOLTAGE        | 12                 | V    |      |  |  |  |  |
| WATTAGE        | 20                 | W    | ±8   |  |  |  |  |
| LUMEN OUTPUT   | 360                | LM   | ± 10 |  |  |  |  |
| LUMEN PRO WATT | 18                 | LM/W |      |  |  |  |  |
| AVERAGE LIFE   | 2000               | Н    |      |  |  |  |  |
| Base           | SPECIAL WITH LEADS | 1    |      |  |  |  |  |
| REMARKS        | Нітасні            |      |      |  |  |  |  |
| Brand          | Dr. Fischer        |      |      |  |  |  |  |