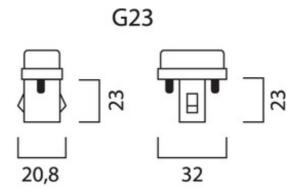

## **TECHNICAL DRAWINGS**

### **DATA TABLE**

| General data                               |                                                                                                                                                                                                                                                                                                                                                                                                                                                                                                                                                                                                                                                                                                                                                                                                                                                 |
|--------------------------------------------|-------------------------------------------------------------------------------------------------------------------------------------------------------------------------------------------------------------------------------------------------------------------------------------------------------------------------------------------------------------------------------------------------------------------------------------------------------------------------------------------------------------------------------------------------------------------------------------------------------------------------------------------------------------------------------------------------------------------------------------------------------------------------------------------------------------------------------------------------|
| Ordering number                            | 0025411                                                                                                                                                                                                                                                                                                                                                                                                                                                                                                                                                                                                                                                                                                                                                                                                                                         |
| Lamp finish                                | Quantum-365Nm                                                                                                                                                                                                                                                                                                                                                                                                                                                                                                                                                                                                                                                                                                                                                                                                                                   |
| Cap/Base                                   | G23                                                                                                                                                                                                                                                                                                                                                                                                                                                                                                                                                                                                                                                                                                                                                                                                                                             |
| Туре                                       | Blacklight                                                                                                                                                                                                                                                                                                                                                                                                                                                                                                                                                                                                                                                                                                                                                                                                                                      |
| EAN code                                   | 5410288254111                                                                                                                                                                                                                                                                                                                                                                                                                                                                                                                                                                                                                                                                                                                                                                                                                                   |
| E-number FI                                | 4940704                                                                                                                                                                                                                                                                                                                                                                                                                                                                                                                                                                                                                                                                                                                                                                                                                                         |
| Long description                           | These BL368 tubes emit an upgraded highly concentrated radiation with peak around 368nm. Flying insect - eye sensitivity is generally at or near this frequency. 100% improvement in effectiveness (at 368nm). Depreciation of UV-A output over time is significantly reduced (80% at 5000hrs of original 100 hour output). Performs longer and better throughout the insect season Directions for use. Maximum exposure limits are set by EN60335 2-59:1997 at an effective 1,0 milliWatt per metre squared (1,0 mW/m) measured at a distance of 1 metre - originally based on the recommendations of the National Radiological Protection Board in the UK. The irradiance value for a single BL BL368-lamp measured without reflector and/or fixture, in free air at 25 celsius, is varying between 0,2 and 0,4 mW/m depending on the wattage |
| Product name                               | Lynx-s 9W BL368                                                                                                                                                                                                                                                                                                                                                                                                                                                                                                                                                                                                                                                                                                                                                                                                                                 |
| Special purpose lamp                       | Yes                                                                                                                                                                                                                                                                                                                                                                                                                                                                                                                                                                                                                                                                                                                                                                                                                                             |
| Sales pack quantity                        | 1                                                                                                                                                                                                                                                                                                                                                                                                                                                                                                                                                                                                                                                                                                                                                                                                                                               |
| Electrical data                            |                                                                                                                                                                                                                                                                                                                                                                                                                                                                                                                                                                                                                                                                                                                                                                                                                                                 |
| Watt (Rated) (W)                           | 9                                                                                                                                                                                                                                                                                                                                                                                                                                                                                                                                                                                                                                                                                                                                                                                                                                               |
| Watt (Nominal) (W)                         | 9                                                                                                                                                                                                                                                                                                                                                                                                                                                                                                                                                                                                                                                                                                                                                                                                                                               |
| Voltage (V)                                | 60                                                                                                                                                                                                                                                                                                                                                                                                                                                                                                                                                                                                                                                                                                                                                                                                                                              |
| Current (A)                                | 0.17                                                                                                                                                                                                                                                                                                                                                                                                                                                                                                                                                                                                                                                                                                                                                                                                                                            |
| Physical data                              |                                                                                                                                                                                                                                                                                                                                                                                                                                                                                                                                                                                                                                                                                                                                                                                                                                                 |
| Weight (kg)                                | 0.04                                                                                                                                                                                                                                                                                                                                                                                                                                                                                                                                                                                                                                                                                                                                                                                                                                            |
| Lamp Length (mm) - C/L                     | 165                                                                                                                                                                                                                                                                                                                                                                                                                                                                                                                                                                                                                                                                                                                                                                                                                                             |
| Single packaging type                      | Box/Sleeve                                                                                                                                                                                                                                                                                                                                                                                                                                                                                                                                                                                                                                                                                                                                                                                                                                      |
| Single package dimensions (L x W x H) (cm) | 2.30 x 3.60 x 17.00                                                                                                                                                                                                                                                                                                                                                                                                                                                                                                                                                                                                                                                                                                                                                                                                                             |
| Outer package dimensions (L x W x H) (cm)  | 24.10 x 19.10 x 18.20                                                                                                                                                                                                                                                                                                                                                                                                                                                                                                                                                                                                                                                                                                                                                                                                                           |