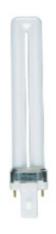

#### Range features

- These BL368 tubes emit an upgraded highly concentrated radiation with peak around 368nm. Flying insect - eye sensitivity is generally at or near this frequency
- 100% improvement in effectiveness (at 368nm)
- Depreciation of UV-A output over time is significantly reduced (80% at 5000hrs of original 100 hour output)
- Performs longer and better throughout the insect season
- Directions for use
- Maximum exposure limits are set by EN60335 2-59:1997 at an effective 1,0 milliWatt per metre squared (1,0 mW/m) measured at a distance of 1 metre - originally based on the recommendations of the National Radiological Protection Board in the UK. The irradiance value for a single BL BL368-lamp measured without reflector and/or fixture, in free air at 25 celsius, is varying between 0,2 and 0,4 mW/m depending on the wattage

#### **PRODUCT OVERVIEW**

| Ordering number    | 0025411       |
|--------------------|---------------|
| Lamp finish        | Quantum-365Nm |
| Cap/Base           | G23           |
| Туре               | Blacklight    |
| EAN code           | 5410288254111 |
| Watt (Nominal) (W) | 9             |
| Voltage (V)        | 60            |