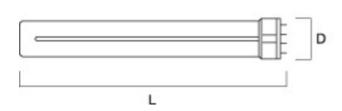

## **TECHNICAL DRAWINGS**

### **DATA TABLE**

| General data                               |                                                                                                                                                                                                                                                                                                                                                                                                                                                                                                                                                                                                                                                                                                                                                                                                                                                 |
|--------------------------------------------|-------------------------------------------------------------------------------------------------------------------------------------------------------------------------------------------------------------------------------------------------------------------------------------------------------------------------------------------------------------------------------------------------------------------------------------------------------------------------------------------------------------------------------------------------------------------------------------------------------------------------------------------------------------------------------------------------------------------------------------------------------------------------------------------------------------------------------------------------|
| Ordering number                            | 0025411                                                                                                                                                                                                                                                                                                                                                                                                                                                                                                                                                                                                                                                                                                                                                                                                                                         |
| Lamp finish                                | Quantum-365Nm                                                                                                                                                                                                                                                                                                                                                                                                                                                                                                                                                                                                                                                                                                                                                                                                                                   |
| Cap/Base                                   | G23                                                                                                                                                                                                                                                                                                                                                                                                                                                                                                                                                                                                                                                                                                                                                                                                                                             |
| Туре                                       | Blacklight                                                                                                                                                                                                                                                                                                                                                                                                                                                                                                                                                                                                                                                                                                                                                                                                                                      |
| EAN code                                   | 5410288254111                                                                                                                                                                                                                                                                                                                                                                                                                                                                                                                                                                                                                                                                                                                                                                                                                                   |
| E-number FI                                | 4940704                                                                                                                                                                                                                                                                                                                                                                                                                                                                                                                                                                                                                                                                                                                                                                                                                                         |
| Long description                           | These BL368 tubes emit an upgraded highly concentrated radiation with peak around 368nm. Flying insect - eye sensitivity is generally at or near this frequency. 100% improvement in effectiveness (at 368nm). Depreciation of UV-A output over time is significantly reduced (80% at 5000hrs of original 100 hour output). Performs longer and better throughout the insect season Directions for use. Maximum exposure limits are set by EN60335 2-59:1997 at an effective 1,0 milliWatt per metre squared (1,0 mW/m) measured at a distance of 1 metre - originally based on the recommendations of the National Radiological Protection Board in the UK. The irradiance value for a single BL BL368-lamp measured without reflector and/or fixture, in free air at 25 celsius, is varying between 0,2 and 0,4 mW/m depending on the wattage |
| Product name                               | Lynx-s 9W BL368                                                                                                                                                                                                                                                                                                                                                                                                                                                                                                                                                                                                                                                                                                                                                                                                                                 |
| Special purpose lamp                       | Yes                                                                                                                                                                                                                                                                                                                                                                                                                                                                                                                                                                                                                                                                                                                                                                                                                                             |
| Sales pack quantity                        | 1                                                                                                                                                                                                                                                                                                                                                                                                                                                                                                                                                                                                                                                                                                                                                                                                                                               |
| Electrical data                            |                                                                                                                                                                                                                                                                                                                                                                                                                                                                                                                                                                                                                                                                                                                                                                                                                                                 |
| Watt (Rated) (W)                           | 9                                                                                                                                                                                                                                                                                                                                                                                                                                                                                                                                                                                                                                                                                                                                                                                                                                               |
| Watt (Nominal) (W)                         | 9                                                                                                                                                                                                                                                                                                                                                                                                                                                                                                                                                                                                                                                                                                                                                                                                                                               |
| Voltage (V)                                | 60                                                                                                                                                                                                                                                                                                                                                                                                                                                                                                                                                                                                                                                                                                                                                                                                                                              |
| Current (A)                                | 0.17                                                                                                                                                                                                                                                                                                                                                                                                                                                                                                                                                                                                                                                                                                                                                                                                                                            |
| Physical data                              |                                                                                                                                                                                                                                                                                                                                                                                                                                                                                                                                                                                                                                                                                                                                                                                                                                                 |
| Weight (kg)                                | 0.04                                                                                                                                                                                                                                                                                                                                                                                                                                                                                                                                                                                                                                                                                                                                                                                                                                            |
| Lamp Length (mm) - C/L                     | 165                                                                                                                                                                                                                                                                                                                                                                                                                                                                                                                                                                                                                                                                                                                                                                                                                                             |
| Single packaging type                      | Box/Sleeve                                                                                                                                                                                                                                                                                                                                                                                                                                                                                                                                                                                                                                                                                                                                                                                                                                      |
| Single package dimensions (L x W x H) (cm) | 2.30 x 3.60 x 17.00                                                                                                                                                                                                                                                                                                                                                                                                                                                                                                                                                                                                                                                                                                                                                                                                                             |
| Outer package dimensions (L x W x H) (cm)  | 24.10 x 19.10 x 18.20                                                                                                                                                                                                                                                                                                                                                                                                                                                                                                                                                                                                                                                                                                                                                                                                                           |