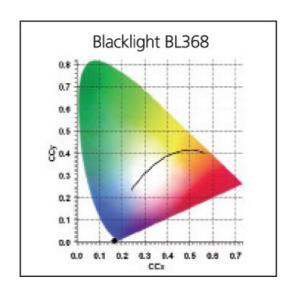

|



# Blacklight BL368 Compact

Lynx-s 9W BL368

## 0025411

#### **PHOTOMETRY**





## **TECHNICAL DRAWINGS**