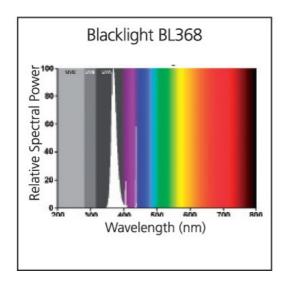

#### Range features

- These BL368 tubes emit an upgraded highly concentrated radiation with peak around 368nm. Flying insect - eye sensitivity is generally at or near this frequency
- 100% improvement in effectiveness (at 368nm)
- Depreciation of UV-A output over time is significantly reduced (80% at 5000hrs of original 100 hour output)
- Performs longer and better throughout the insect season
- Directions for use
- Maximum exposure limits are set by EN60335 2-59:1997 at an effective 1,0 milliWatt per metre squared (1,0 mW/m) measured at a distance of 1 metre - originally based on the recommendations of the National Radiological Protection Board in the UK. The irradiance value for a single BL BL368-lamp measured without reflector and/or fixture, in free air at 25 celsius, is varying between 0,2 and 0,4 mW/m depending on the wattage

#### **PHOTOMETRY**