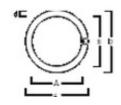

## **TECHNICAL DRAWINGS**

## **DATA TABLE**

| General data                               |                                                                                                                                                                                                                                                                                                                                                                                                                                                                                                                                                                                                                                                                                                                                                                                                                                                                                                                                                                                                                                                                                                                                                                                                 |
|--------------------------------------------|-------------------------------------------------------------------------------------------------------------------------------------------------------------------------------------------------------------------------------------------------------------------------------------------------------------------------------------------------------------------------------------------------------------------------------------------------------------------------------------------------------------------------------------------------------------------------------------------------------------------------------------------------------------------------------------------------------------------------------------------------------------------------------------------------------------------------------------------------------------------------------------------------------------------------------------------------------------------------------------------------------------------------------------------------------------------------------------------------------------------------------------------------------------------------------------------------|
| Ordering number                            | 0001638                                                                                                                                                                                                                                                                                                                                                                                                                                                                                                                                                                                                                                                                                                                                                                                                                                                                                                                                                                                                                                                                                                                                                                                         |
| Lamp finish                                | Coated                                                                                                                                                                                                                                                                                                                                                                                                                                                                                                                                                                                                                                                                                                                                                                                                                                                                                                                                                                                                                                                                                                                                                                                          |
| Dimmable                                   | Yes                                                                                                                                                                                                                                                                                                                                                                                                                                                                                                                                                                                                                                                                                                                                                                                                                                                                                                                                                                                                                                                                                                                                                                                             |
| Туре                                       | T12-Special                                                                                                                                                                                                                                                                                                                                                                                                                                                                                                                                                                                                                                                                                                                                                                                                                                                                                                                                                                                                                                                                                                                                                                                     |
| EAN code                                   | 5410288016382                                                                                                                                                                                                                                                                                                                                                                                                                                                                                                                                                                                                                                                                                                                                                                                                                                                                                                                                                                                                                                                                                                                                                                                   |
| E-number FI                                | 4940437                                                                                                                                                                                                                                                                                                                                                                                                                                                                                                                                                                                                                                                                                                                                                                                                                                                                                                                                                                                                                                                                                                                                                                                         |
| Long description                           | BL368 tubes emit an upgraded highly concentrated radiation with peak around 368 nm. Flying insects eye sensitivity is generally at or near this frequency. 100% improvement in effectiveness (at 368nm). Depreciation of UV-A output over time is significantly reduced (80% at 5000hrs of original 100 hour output). Performs longer and better throughout the insect season. Same shape, structural and electrical characteristics and control circuits as standard T12,T8 or T5 tubes. Applications. Insect traps, insect attraction is strongly increased. Restaurants, kitchens, food shops, supermarkets. Diazo printing machines. Photo Polymerisation. Chemical processing. Mineral detection. Various technical applications. Directions for use. Maximum exposure limits are set by EN60335-2-59:1997 at an effective 1.0 milliWatt per metre squared (1.0 mW/m²) measured at a distance of 1 metre originally based on the recommendations of the National Radiological Protection Board in the UK. The irradiance value for a single BL368-lamp measured without reflector and/or fixture, in free air at 25 celsius, is varying between 0.2 and 0.4 mW/m² depending on the wattage |
| Product name                               | F40W/T12/2FT/BL368                                                                                                                                                                                                                                                                                                                                                                                                                                                                                                                                                                                                                                                                                                                                                                                                                                                                                                                                                                                                                                                                                                                                                                              |
| Control gear required                      | Yes                                                                                                                                                                                                                                                                                                                                                                                                                                                                                                                                                                                                                                                                                                                                                                                                                                                                                                                                                                                                                                                                                                                                                                                             |
| Sales pack quantity                        | 25                                                                                                                                                                                                                                                                                                                                                                                                                                                                                                                                                                                                                                                                                                                                                                                                                                                                                                                                                                                                                                                                                                                                                                                              |
| Electrical data                            |                                                                                                                                                                                                                                                                                                                                                                                                                                                                                                                                                                                                                                                                                                                                                                                                                                                                                                                                                                                                                                                                                                                                                                                                 |
| Watt (Nominal) (W)                         | 40                                                                                                                                                                                                                                                                                                                                                                                                                                                                                                                                                                                                                                                                                                                                                                                                                                                                                                                                                                                                                                                                                                                                                                                              |
| Physical data                              |                                                                                                                                                                                                                                                                                                                                                                                                                                                                                                                                                                                                                                                                                                                                                                                                                                                                                                                                                                                                                                                                                                                                                                                                 |
| Weight (kg)                                | 0.14                                                                                                                                                                                                                                                                                                                                                                                                                                                                                                                                                                                                                                                                                                                                                                                                                                                                                                                                                                                                                                                                                                                                                                                            |
| Length base to base (mm) - A               | 589.8                                                                                                                                                                                                                                                                                                                                                                                                                                                                                                                                                                                                                                                                                                                                                                                                                                                                                                                                                                                                                                                                                                                                                                                           |
| Length base to pin Min-Max - B             | 594.5-596.9                                                                                                                                                                                                                                                                                                                                                                                                                                                                                                                                                                                                                                                                                                                                                                                                                                                                                                                                                                                                                                                                                                                                                                                     |
| Lamp Length (mm) - C/L                     | 604                                                                                                                                                                                                                                                                                                                                                                                                                                                                                                                                                                                                                                                                                                                                                                                                                                                                                                                                                                                                                                                                                                                                                                                             |
| Max. Lamp Diameter (mm) - D                | 38                                                                                                                                                                                                                                                                                                                                                                                                                                                                                                                                                                                                                                                                                                                                                                                                                                                                                                                                                                                                                                                                                                                                                                                              |
| Single packaging type                      | Box/Sleeve                                                                                                                                                                                                                                                                                                                                                                                                                                                                                                                                                                                                                                                                                                                                                                                                                                                                                                                                                                                                                                                                                                                                                                                      |
| Single package dimensions (L x W x H) (cm) | 60.30 x 4.30 x 4.10                                                                                                                                                                                                                                                                                                                                                                                                                                                                                                                                                                                                                                                                                                                                                                                                                                                                                                                                                                                                                                                                                                                                                                             |
| Outer package dimensions (L x W x H) (cm)  | 63.00 x 22.00 x 21.00                                                                                                                                                                                                                                                                                                                                                                                                                                                                                                                                                                                                                                                                                                                                                                                                                                                                                                                                                                                                                                                                                                                                                                           |