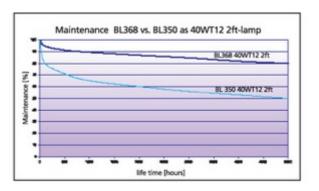

#### Range features

- BL368 tubes emit an upgraded highly concentrated radiation with peak around 368 nm. Flying insects eye sensitivity is generally at or near this frequency
- 100% improvement in effectiveness (at 368nm)
- Depreciation of UV-A output over time is significantly reduced (80% at 5000hrs of original 100 hour output)
- Performs longer and better throughout the insect season
- Same shape, structural and electrical characteristics and control circuits as standard T12,T8 or T5 tubes
- **Applications**
- Insect traps, insect attraction is strongly increased
- Restaurants, kitchens, food shops, supermarkets
- Diazo printing machines
- Photo Polymerisation
- Chemical processing
- Mineral detection
- Various technical applications
- Directions for use
- Maximum exposure limits are set by EN60335-2-59:1997 at an effective 1.0 milliWatt per metre squared (1.0 mW/m²) measured at a distance of 1 metre originally based on the recommendations of the National Radiological Protection Board in the UK. The irradiance value for a single BL368-lamp measured without reflector and/or fixture, in free air at 25 celsius, is varying between 0.2 and 0.4 mW/m<sup>2</sup> depending on the wattage

## **DATA TABLE**

| General data                               |                                                                                                                                                                                                                                                                                                                                                                                                                                                                                                                                                                                                                                                                                                                                                                                                                                                                                                                                                                                                                                                                                                                                                                                                 |
|--------------------------------------------|-------------------------------------------------------------------------------------------------------------------------------------------------------------------------------------------------------------------------------------------------------------------------------------------------------------------------------------------------------------------------------------------------------------------------------------------------------------------------------------------------------------------------------------------------------------------------------------------------------------------------------------------------------------------------------------------------------------------------------------------------------------------------------------------------------------------------------------------------------------------------------------------------------------------------------------------------------------------------------------------------------------------------------------------------------------------------------------------------------------------------------------------------------------------------------------------------|
| Ordering number                            | 0001638                                                                                                                                                                                                                                                                                                                                                                                                                                                                                                                                                                                                                                                                                                                                                                                                                                                                                                                                                                                                                                                                                                                                                                                         |
| Lamp finish                                | Coated                                                                                                                                                                                                                                                                                                                                                                                                                                                                                                                                                                                                                                                                                                                                                                                                                                                                                                                                                                                                                                                                                                                                                                                          |
| Dimmable                                   | Yes                                                                                                                                                                                                                                                                                                                                                                                                                                                                                                                                                                                                                                                                                                                                                                                                                                                                                                                                                                                                                                                                                                                                                                                             |
| Туре                                       | T12-Special                                                                                                                                                                                                                                                                                                                                                                                                                                                                                                                                                                                                                                                                                                                                                                                                                                                                                                                                                                                                                                                                                                                                                                                     |
| EAN code                                   | 5410288016382                                                                                                                                                                                                                                                                                                                                                                                                                                                                                                                                                                                                                                                                                                                                                                                                                                                                                                                                                                                                                                                                                                                                                                                   |
| E-number FI                                | 4940437                                                                                                                                                                                                                                                                                                                                                                                                                                                                                                                                                                                                                                                                                                                                                                                                                                                                                                                                                                                                                                                                                                                                                                                         |
| Long description                           | BL368 tubes emit an upgraded highly concentrated radiation with peak around 368 nm. Flying insects eye sensitivity is generally at or near this frequency. 100% improvement in effectiveness (at 368nm). Depreciation of UV-A output over time is significantly reduced (80% at 5000hrs of original 100 hour output). Performs longer and better throughout the insect season. Same shape, structural and electrical characteristics and control circuits as standard T12,T8 or T5 tubes. Applications. Insect traps, insect attraction is strongly increased. Restaurants, kitchens, food shops, supermarkets. Diazo printing machines. Photo Polymerisation. Chemical processing. Mineral detection. Various technical applications. Directions for use. Maximum exposure limits are set by EN60335-2-59:1997 at an effective 1.0 milliWatt per metre squared (1.0 mW/m²) measured at a distance of 1 metre originally based on the recommendations of the National Radiological Protection Board in the UK. The irradiance value for a single BL368-lamp measured without reflector and/or fixture, in free air at 25 celsius, is varying between 0.2 and 0.4 mW/m² depending on the wattage |
| Product name                               | F40W/T12/2FT/BL368                                                                                                                                                                                                                                                                                                                                                                                                                                                                                                                                                                                                                                                                                                                                                                                                                                                                                                                                                                                                                                                                                                                                                                              |
| Control gear required                      | Yes                                                                                                                                                                                                                                                                                                                                                                                                                                                                                                                                                                                                                                                                                                                                                                                                                                                                                                                                                                                                                                                                                                                                                                                             |
| Sales pack quantity                        | 25                                                                                                                                                                                                                                                                                                                                                                                                                                                                                                                                                                                                                                                                                                                                                                                                                                                                                                                                                                                                                                                                                                                                                                                              |
| Electrical data                            |                                                                                                                                                                                                                                                                                                                                                                                                                                                                                                                                                                                                                                                                                                                                                                                                                                                                                                                                                                                                                                                                                                                                                                                                 |
| Watt (Nominal) (W)                         | 40                                                                                                                                                                                                                                                                                                                                                                                                                                                                                                                                                                                                                                                                                                                                                                                                                                                                                                                                                                                                                                                                                                                                                                                              |
| Physical data                              |                                                                                                                                                                                                                                                                                                                                                                                                                                                                                                                                                                                                                                                                                                                                                                                                                                                                                                                                                                                                                                                                                                                                                                                                 |
| Weight (kg)                                | 0.14                                                                                                                                                                                                                                                                                                                                                                                                                                                                                                                                                                                                                                                                                                                                                                                                                                                                                                                                                                                                                                                                                                                                                                                            |
| Length base to base (mm) - A               | 589.8                                                                                                                                                                                                                                                                                                                                                                                                                                                                                                                                                                                                                                                                                                                                                                                                                                                                                                                                                                                                                                                                                                                                                                                           |
| Length base to pin Min-Max - B             | 594.5-596.9                                                                                                                                                                                                                                                                                                                                                                                                                                                                                                                                                                                                                                                                                                                                                                                                                                                                                                                                                                                                                                                                                                                                                                                     |
| Lamp Length (mm) - C/L                     | 604                                                                                                                                                                                                                                                                                                                                                                                                                                                                                                                                                                                                                                                                                                                                                                                                                                                                                                                                                                                                                                                                                                                                                                                             |
| Max. Lamp Diameter (mm) - D                | 38                                                                                                                                                                                                                                                                                                                                                                                                                                                                                                                                                                                                                                                                                                                                                                                                                                                                                                                                                                                                                                                                                                                                                                                              |
| Single packaging type                      | Box/Sleeve                                                                                                                                                                                                                                                                                                                                                                                                                                                                                                                                                                                                                                                                                                                                                                                                                                                                                                                                                                                                                                                                                                                                                                                      |
| Single package dimensions (L x W x H) (cm) | 60.30 x 4.30 x 4.10                                                                                                                                                                                                                                                                                                                                                                                                                                                                                                                                                                                                                                                                                                                                                                                                                                                                                                                                                                                                                                                                                                                                                                             |
| Outer package dimensions (L x W x H) (cm)  | 63.00 x 22.00 x 21.00                                                                                                                                                                                                                                                                                                                                                                                                                                                                                                                                                                                                                                                                                                                                                                                                                                                                                                                                                                                                                                                                                                                                                                           |