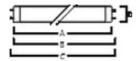

## **TECHNICAL DRAWINGS**

## **DATA TABLE**

| General data                               |                                                                                                                                                                                                                                                                                                                                                                                                                                                                                                                                                                                                                                                                                                                                                                                                                                                                                                                                                                                                                                                                                                                                                                                                 |
|--------------------------------------------|-------------------------------------------------------------------------------------------------------------------------------------------------------------------------------------------------------------------------------------------------------------------------------------------------------------------------------------------------------------------------------------------------------------------------------------------------------------------------------------------------------------------------------------------------------------------------------------------------------------------------------------------------------------------------------------------------------------------------------------------------------------------------------------------------------------------------------------------------------------------------------------------------------------------------------------------------------------------------------------------------------------------------------------------------------------------------------------------------------------------------------------------------------------------------------------------------|
| Ordering number                            | 0001638                                                                                                                                                                                                                                                                                                                                                                                                                                                                                                                                                                                                                                                                                                                                                                                                                                                                                                                                                                                                                                                                                                                                                                                         |
| Lamp finish                                | Coated                                                                                                                                                                                                                                                                                                                                                                                                                                                                                                                                                                                                                                                                                                                                                                                                                                                                                                                                                                                                                                                                                                                                                                                          |
| Dimmable                                   | Yes                                                                                                                                                                                                                                                                                                                                                                                                                                                                                                                                                                                                                                                                                                                                                                                                                                                                                                                                                                                                                                                                                                                                                                                             |
| Туре                                       | T12-Special                                                                                                                                                                                                                                                                                                                                                                                                                                                                                                                                                                                                                                                                                                                                                                                                                                                                                                                                                                                                                                                                                                                                                                                     |
| EAN code                                   | 5410288016382                                                                                                                                                                                                                                                                                                                                                                                                                                                                                                                                                                                                                                                                                                                                                                                                                                                                                                                                                                                                                                                                                                                                                                                   |
| E-number FI                                | 4940437                                                                                                                                                                                                                                                                                                                                                                                                                                                                                                                                                                                                                                                                                                                                                                                                                                                                                                                                                                                                                                                                                                                                                                                         |
| Long description                           | BL368 tubes emit an upgraded highly concentrated radiation with peak around 368 nm. Flying insects eye sensitivity is generally at or near this frequency. 100% improvement in effectiveness (at 368nm). Depreciation of UV-A output over time is significantly reduced (80% at 5000hrs of original 100 hour output). Performs longer and better throughout the insect season. Same shape, structural and electrical characteristics and control circuits as standard T12,T8 or T5 tubes. Applications. Insect traps, insect attraction is strongly increased. Restaurants, kitchens, food shops, supermarkets. Diazo printing machines. Photo Polymerisation. Chemical processing. Mineral detection. Various technical applications. Directions for use. Maximum exposure limits are set by EN60335-2-59:1997 at an effective 1.0 milliWatt per metre squared (1.0 mW/m²) measured at a distance of 1 metre originally based on the recommendations of the National Radiological Protection Board in the UK. The irradiance value for a single BL368-lamp measured without reflector and/or fixture, in free air at 25 celsius, is varying between 0.2 and 0.4 mW/m² depending on the wattage |
| Product name                               | F40W/T12/2FT/BL368                                                                                                                                                                                                                                                                                                                                                                                                                                                                                                                                                                                                                                                                                                                                                                                                                                                                                                                                                                                                                                                                                                                                                                              |
| Control gear required                      | Yes                                                                                                                                                                                                                                                                                                                                                                                                                                                                                                                                                                                                                                                                                                                                                                                                                                                                                                                                                                                                                                                                                                                                                                                             |
| Sales pack quantity                        | 25                                                                                                                                                                                                                                                                                                                                                                                                                                                                                                                                                                                                                                                                                                                                                                                                                                                                                                                                                                                                                                                                                                                                                                                              |
| Electrical data                            |                                                                                                                                                                                                                                                                                                                                                                                                                                                                                                                                                                                                                                                                                                                                                                                                                                                                                                                                                                                                                                                                                                                                                                                                 |
| Watt (Nominal) (W)                         | 40                                                                                                                                                                                                                                                                                                                                                                                                                                                                                                                                                                                                                                                                                                                                                                                                                                                                                                                                                                                                                                                                                                                                                                                              |
| Physical data                              |                                                                                                                                                                                                                                                                                                                                                                                                                                                                                                                                                                                                                                                                                                                                                                                                                                                                                                                                                                                                                                                                                                                                                                                                 |
| Weight (kg)                                | 0.14                                                                                                                                                                                                                                                                                                                                                                                                                                                                                                                                                                                                                                                                                                                                                                                                                                                                                                                                                                                                                                                                                                                                                                                            |
| Length base to base (mm) - A               | 589.8                                                                                                                                                                                                                                                                                                                                                                                                                                                                                                                                                                                                                                                                                                                                                                                                                                                                                                                                                                                                                                                                                                                                                                                           |
| Length base to pin Min-Max - B             | 594.5-596.9                                                                                                                                                                                                                                                                                                                                                                                                                                                                                                                                                                                                                                                                                                                                                                                                                                                                                                                                                                                                                                                                                                                                                                                     |
| Lamp Length (mm) - C/L                     | 604                                                                                                                                                                                                                                                                                                                                                                                                                                                                                                                                                                                                                                                                                                                                                                                                                                                                                                                                                                                                                                                                                                                                                                                             |
| Max. Lamp Diameter (mm) - D                | 38                                                                                                                                                                                                                                                                                                                                                                                                                                                                                                                                                                                                                                                                                                                                                                                                                                                                                                                                                                                                                                                                                                                                                                                              |
| Single packaging type                      | Box/Sleeve                                                                                                                                                                                                                                                                                                                                                                                                                                                                                                                                                                                                                                                                                                                                                                                                                                                                                                                                                                                                                                                                                                                                                                                      |
| Single package dimensions (L x W x H) (cm) | 60.30 x 4.30 x 4.10                                                                                                                                                                                                                                                                                                                                                                                                                                                                                                                                                                                                                                                                                                                                                                                                                                                                                                                                                                                                                                                                                                                                                                             |
| Outer package dimensions (L x W x H) (cm)  | 63.00 x 22.00 x 21.00                                                                                                                                                                                                                                                                                                                                                                                                                                                                                                                                                                                                                                                                                                                                                                                                                                                                                                                                                                                                                                                                                                                                                                           |